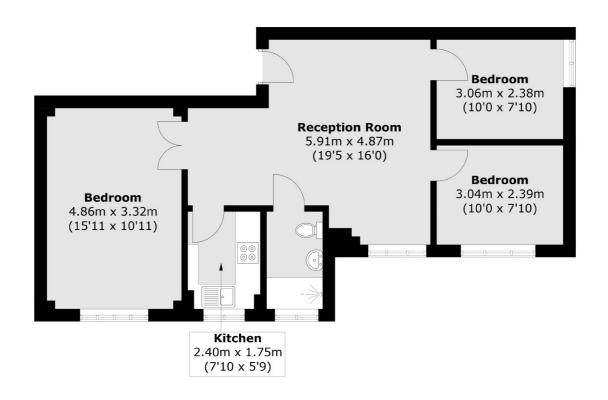

## Edgware Road, W2 £600,000

A three bedroom apartment in a purpose built portered block (with a lift) The property has a spacious reception with wooden flooring and room to dine, a modern separate kitchen, and a generous sized principal bedroom.

## Edgware Road, London, W2

Total area (approx.): 63.2 sq. m (680.3 sq. ft)

Westbourne Grove

London

Sales

W11 2RR

020 7313 3600

120 Westbourne Grove