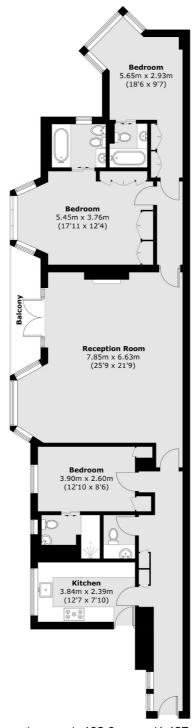

### Holland Villas Road, London, W14

Total area (approx.): 132.6 sq. m (1,427.3 sq. ft) Balcony area (approx.): 5.4 sq. m (58.1 sq. ft)

Westbourne Grove

London

Sales

W11 2RR

020 7313 3600

120 Westbourne Grove