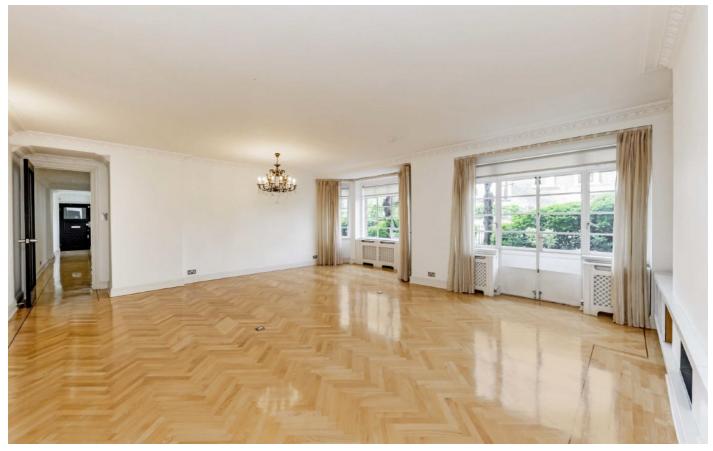

## Holland Villas Road, W14

Set in a beautiful and imposing 1930's Mansion block (with resident porter and lifts) and entered into via the recently refurbished communal areas.

This lateral apartment was tastefully refurbished by the current owner and has kept many period features, including the parquet flooring in the reception room and cornicing throughout.

The large, double reception room leads out to the private West facing balcony and all three bedrooms have an en suite bathroom, the modern fitted kitchen is well appointed and there's a separate WC.

Separately, secure parking and storage units are often available to buy and rent by separate negotiation.