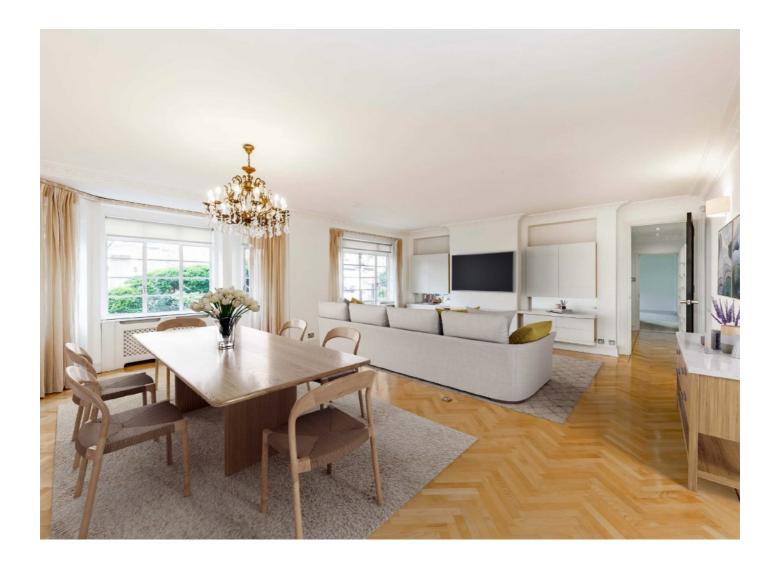

## Holland Villas Road, W14

Set in a beautiful and imposing 1930's Mansion block (with resident porter and lifts) and entered into via the recently refurbished communal areas.

This lateral apartment was tastefully refurbished by the current owner and has kept many period features, including the parquet flooring in the reception room and cornicing throughout.

The large, double reception room leads out to the private West facing balcony and all three bedrooms have an en suite bathroom, the modern fitted kitchen is well appointed and there's a separate WC.

Separately, secure parking and storage units are often available to buy and rent by separate negotiation.