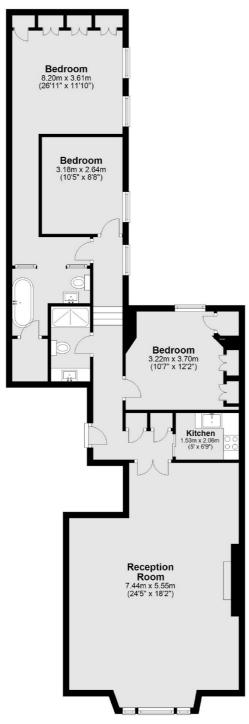

## Westbourne Terrace, W2 £1,695,000

A stunning three bedroom apartment in a stucco fronted Victorian conversion. The property was recently refurbished to an exacting standard and has a spacious reception with room to dine, a modern separate kitchen, high ceilings and parquet flooring throughout.

## Westbourne Terrace, London, W2

Total area: approx. 103.8 sq. metres (1116.8 sq. feet)

Westbourne Grove

020 7313 3600