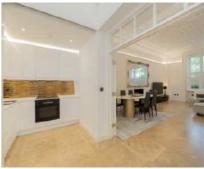

## Westbourne Terrace, W2 £1,695,000

A stunning three bedroom apartment in a stucco fronted Victorian conversion. The property was recently refurbished to an exacting standard and has a spacious reception with room to dine, a modern separate kitchen, high ceilings and parquet flooring throughout.

## **Features**

Private Car Park Access High Ceilings Grade II Listed Three Bedrooms Separate Kitchen High Specification