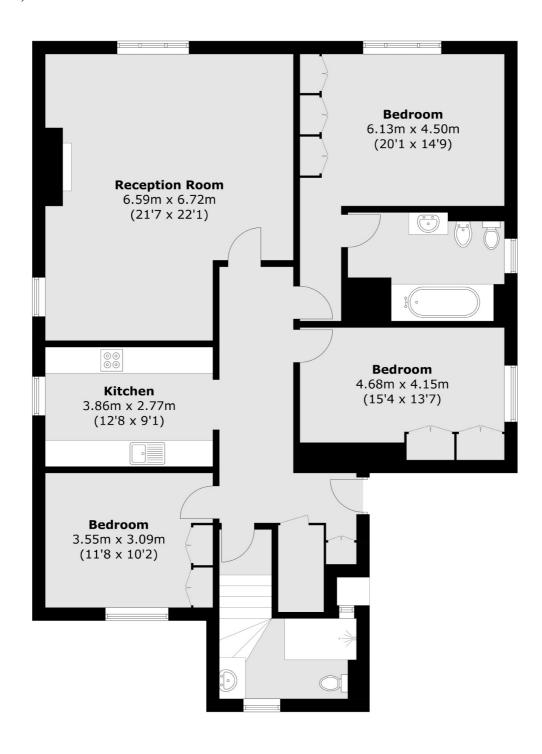

## Addison Road, W14 £1,850,000

A spacious three bedroom apartment on the first floor of an imposing detached Victorian villa located in Holland Park. There is a large reception room, separate modern kitchen, and wooden flooring throughout. The property features high ceilings and period features.

## Addison Road, London, W14

Total area (approx.): 128.3 sq. m (1,381.0 sq. ft)

Westbourne Grove

London

Sales

W11 2RR

020 7313 3600

120 Westbourne Grove