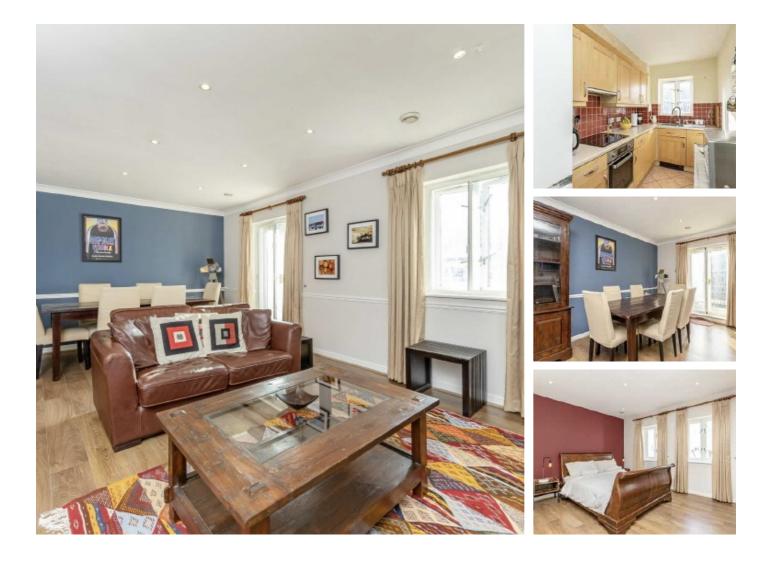

## Russell Road, W14 £900,000

A two double bedroom apartment on the top floor of a purpose built block with lifts and communal gardens. The property has a spacious reception with access to the balcony and room to dine, a separate kitchen, built in wardrobes in both bedrooms and an en suite in the principal bedroom.

#### Features

Two Double Bedrooms Two Bathrooms Off Street Parking Great Transport Links Private Balcony Communal Garden