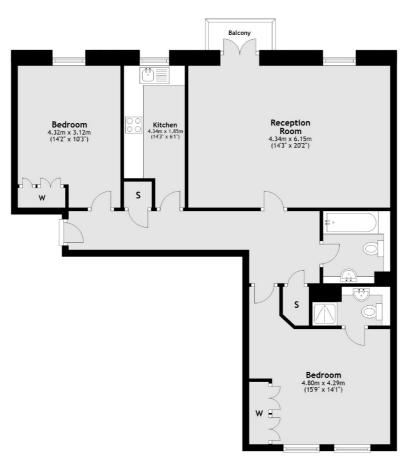

### Russell Road, London, W14

Third Floor

Main area: Approx. 87.4 sq. metres (940.5 sq. feet) Plus balconies, approx. 2.0 sq. metres (21.3 sq. feet)

Westbourne Grove 120 Westbourne Grove London W11 2RR Sales 020 7313 3600 Energy Rating: C. We aim to make our particulars both accurate and reliable. However they are not guaranteed; nor do they form part of an offer or contract. If you require clarification on any points then please contact us, especially if you're traveling some distance to view. Please note that appliances and heating systems have not been tested and therefore no warranties can be given as to their good working order.