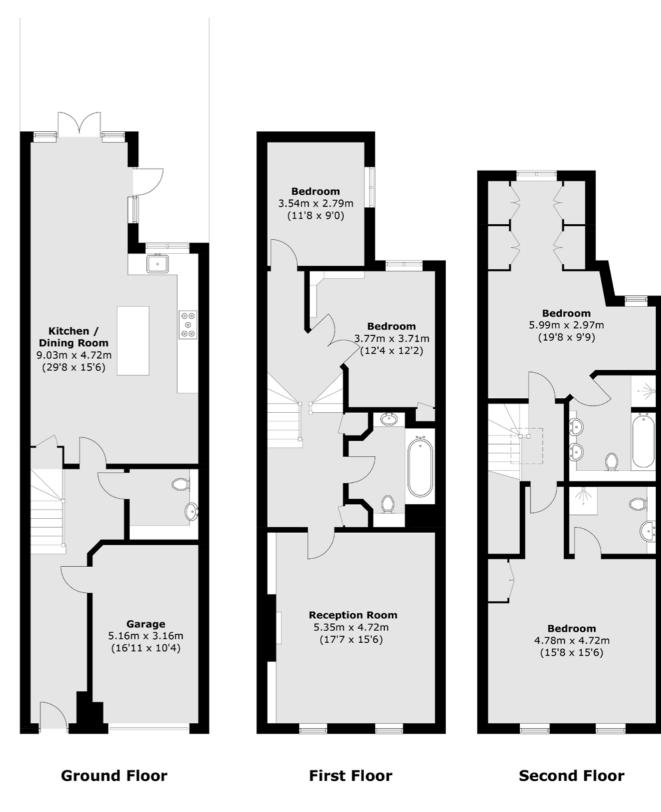

### About the property

A stunning four bedroom Mews house located on a quiet, quaint mews. Arranged over three floors, this well proportioned house would make a perfect family home or Pied-à-terre.

Upon entering the property on the ground floor, there is a large entrance hall leading to a generous, newly renovated kitchen with an island and dining area with doors that lead onto a private patio garden. There is also a guest WC as well as access to the garage.

On the first floor is the grand reception room which provides period features including large sash windows and a fireplace. There are also two double bedrooms and a large family bathroom.

There is a luxurious principal bedroom with an ensuite and dressing area located on the second floor along with another double bedroom which features ample storage.

### Key features

Freehold Mews House Four Bedrooms Garage Patio Garden Close To Amenities Hyde Park

Total area (approx.): 209.4 sq. m (2,253.9 sq. ft)

Energy Rating: C. We aim to make our particulars both accurate and reliable. However they are not guaranteed; nor do they form part of an offer or contract. If you require clarification on any points then please contact us, especially if you're traveling some distance to view. Please note that appliances and heating systems have not been tested and therefore no warranties can be given as to their good working order.