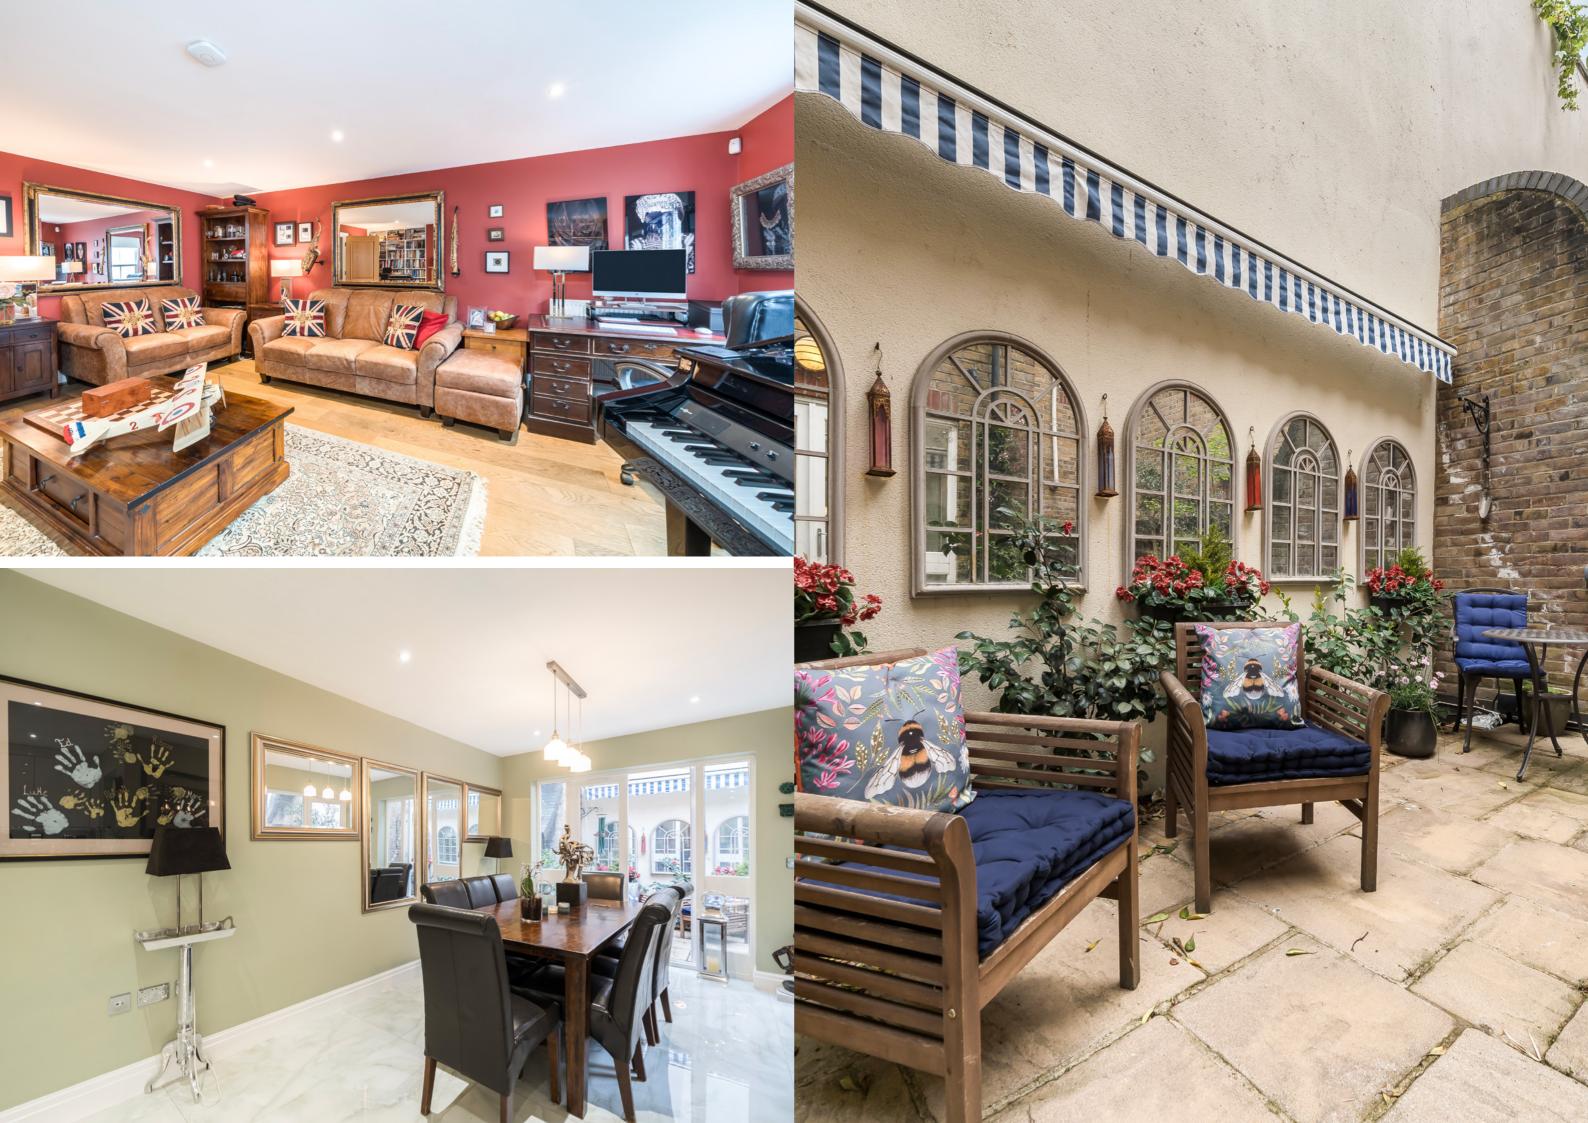

### About the property

A stunning four bedroom Mews house located on a quiet, quaint mews. Arranged over three floors, this well proportioned house would make a perfect family home or Pied-à-terre.

Upon entering the property on the ground floor, there is a large entrance hall leading to a generous, newly renovated kitchen with an island and dining area with doors that lead onto a private patio garden. There is also a guest WC as well as access to the garage.

On the first floor is the grand reception room which provides period features including large sash windows and a fireplace. There are also two double bedrooms and a large family bathroom.

There is a luxurious principal bedroom with an ensuite and dressing area located on the second floor along with another double bedroom which features ample storage.