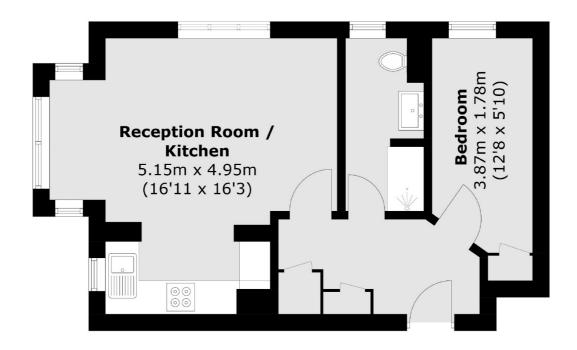

## Holland Park Avenue, W11 £650,000

A one bedroom apartment in a well maintained portered purpose built block in Holland Park. This apartment has an open plan reception with a modern fitted kitchen, a Juliette balcony with duel aspect, and a spacious communal roof terrace.

## Holland Park Avenue, London, W11

Total area (approx.): 39.6 sq. m (426.2 sq. ft)

Westbourne Grove

London

Sales

W11 2RR

020 7313 3600

120 Westbourne Grove