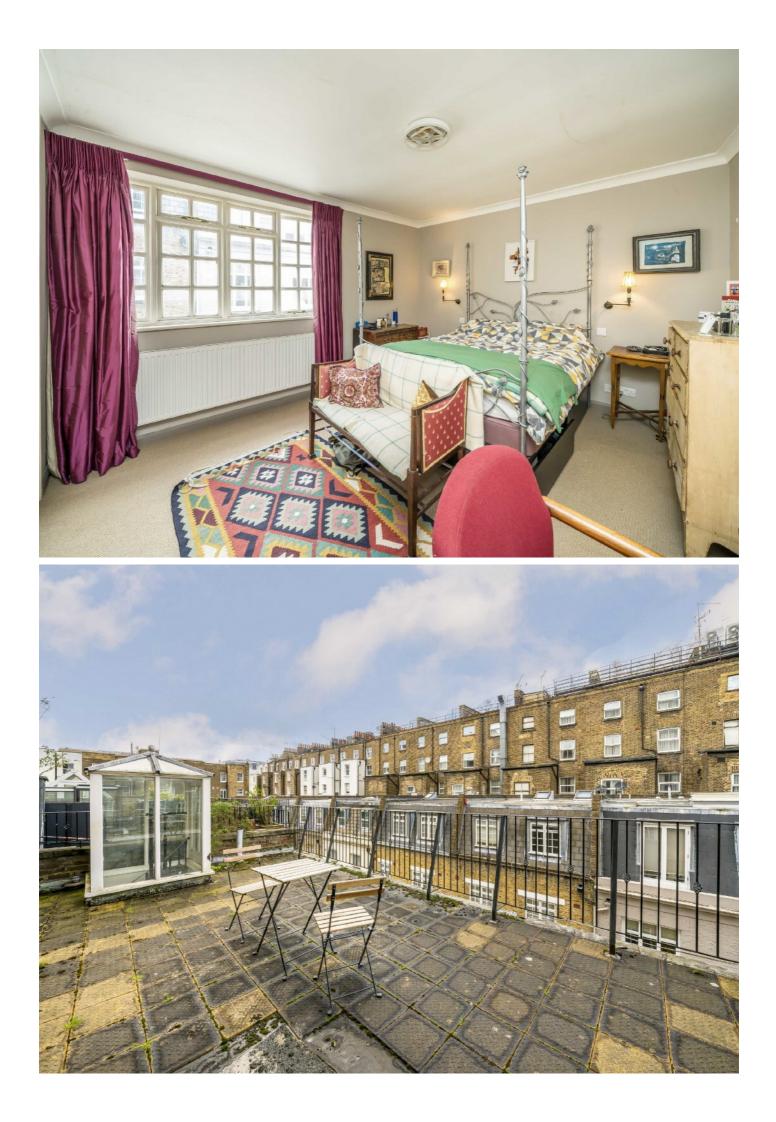

## Princes Mews, W2

A charming two bedroom freehold mews house on a pretty cobbled mews and with a large, private roof terrace.

Arranged over three stories and entered on the ground floor into the spacious eat- in kitchen which is ideal for dinner parties and Sunday lunches.

On the first floor is the principal bedroom, with an en suite shower room and a separate family bathroom.

Upstairs the reception room spans the width of the building and leads to the second bedroom. It also has a spiral stair case leading to the full width roof terrace, ideal for al fresco dining.

This is an ideal blank canvass for a buyer looking for a project to create a home in their own style and finish.

Princes Mews is a quiet residential mews, ideally located within close proximity of the local shops and restaurants of Westbourne Grove and Notting Hill Gate. The green spaces of Hyde Park and Holland Park are a short walk away and the Whiteleys / Bayswater regeneration is round the corner.

## Features

Freehold Mews House Private Roof Terrace Eat-In Kitchen Two Double Bedrooms Two Bathrooms Close to Hyde Park