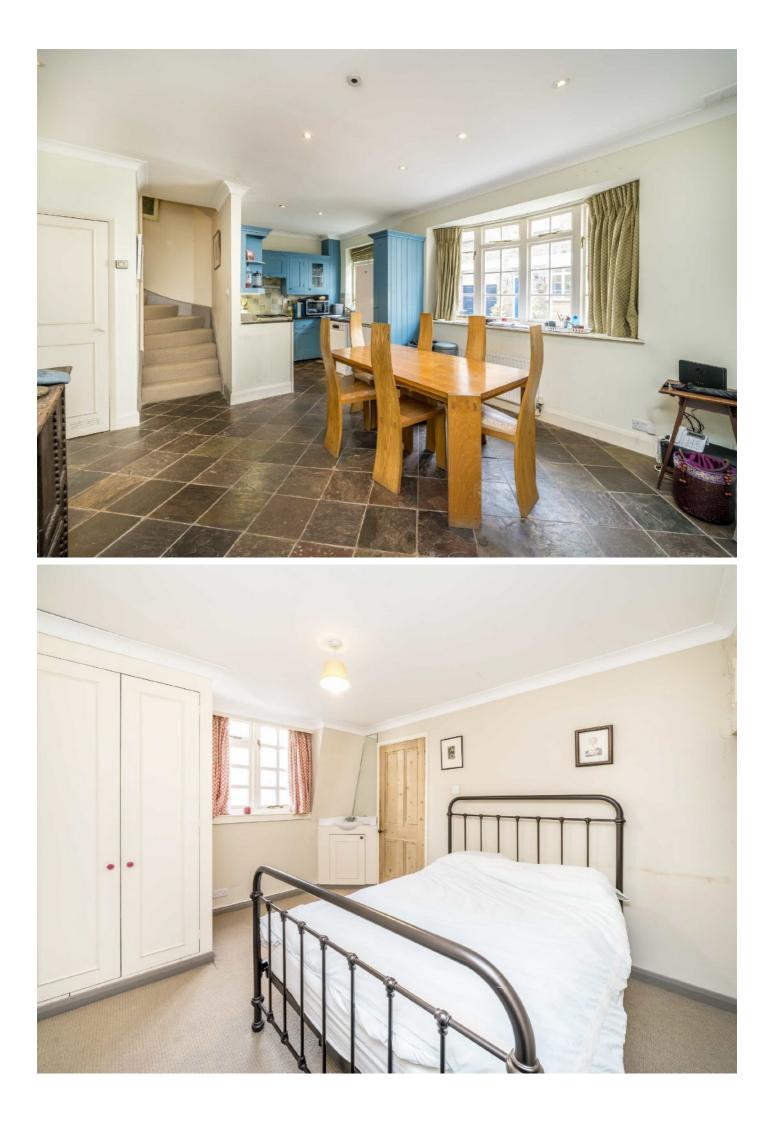

## Princes Mews, W2

A charming two bedroom freehold mews house on a pretty cobbled mews and with a large, private roof terrace.

Arranged over three stories and entered on the ground floor into the spacious eat- in kitchen which is ideal for dinner parties and Sunday lunches.

On the first floor is the principal bedroom, with an en suite shower room and a separate family bathroom.

Upstairs the reception room spans the width of the building and leads to the second bedroom. It also has a spiral stair case leading to the full width roof terrace, ideal for al fresco dining.