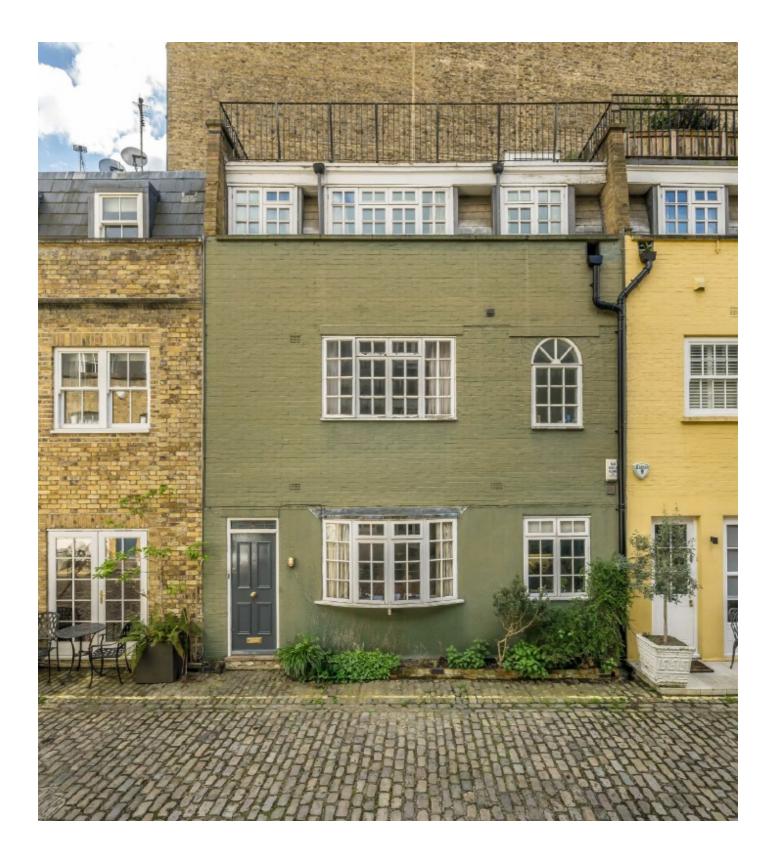

Princes Mews, W2 £1,400,000

## Princes Mews, W2

A charming two bedroom freehold mews house on a pretty cobbled mews and with a large, private roof terrace.

Arranged over three stories and entered on the ground floor into the spacious eat- in kitchen which is ideal for dinner parties and Sunday lunches.

This is an ideal blank canvass for a buyer looking for a project to create a home in their own style and finish.

Princes Mews is a quiet residential mews, ideally located within close proximity of the local shops and restaurants of Westbourne Grove and Notting Hill Gate. The green spaces of Hyde Park and Holland Park are a short walk away and the Whiteleys / Bayswater regeneration is round the corner.