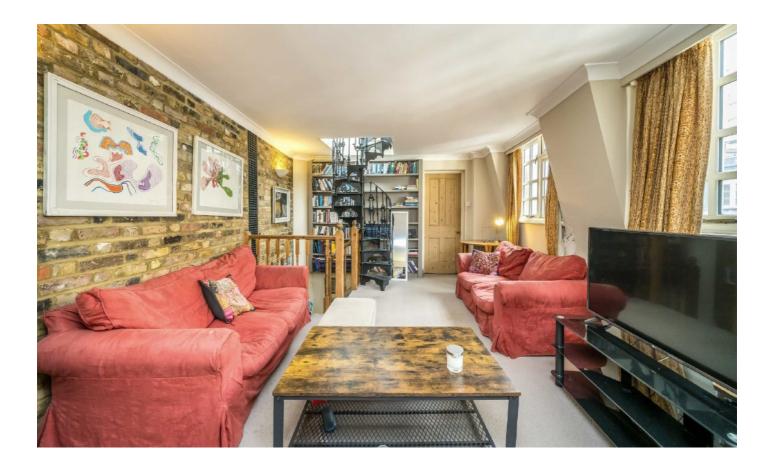

On the first floor is the principal bedroom, with an en suite shower room and a separate family bathroom.

Upstairs the reception room spans the width of the building and leads to the second bedroom. It also has a spiral stair case leading to the full width roof terrace, ideal for al fresco dining.