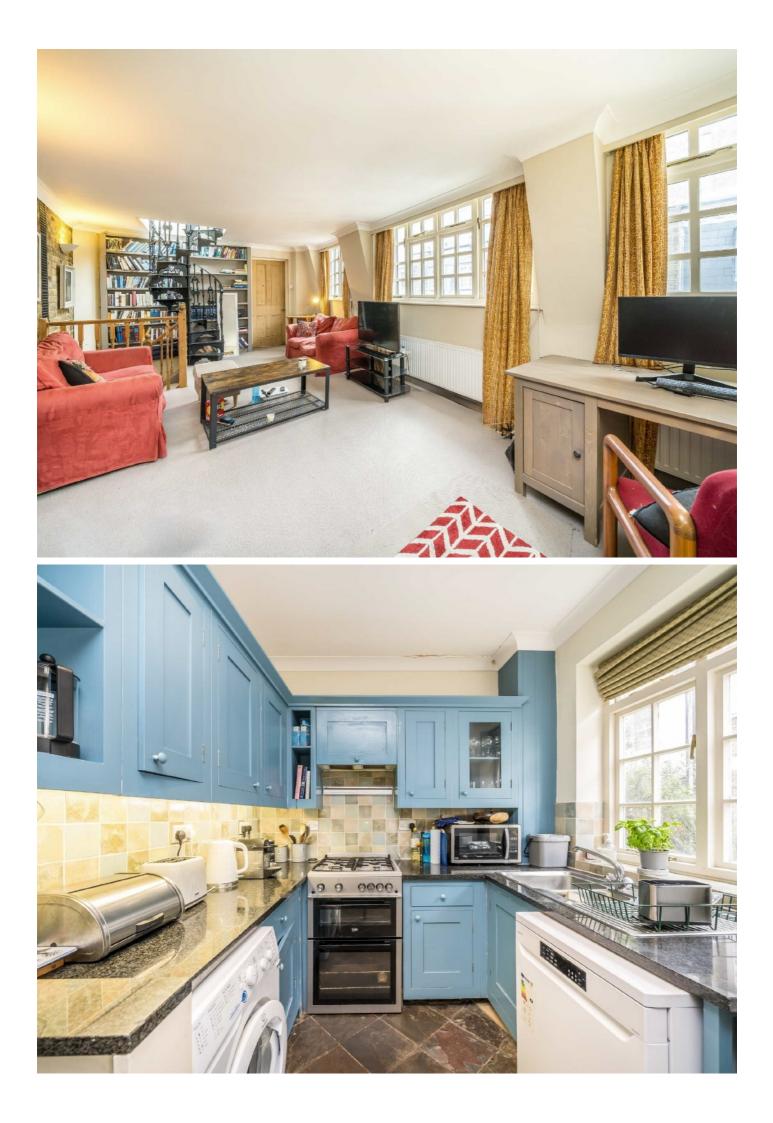

## Princes Mews, W2

A charming two bedroom freehold mews house on a pretty cobbled mews and with a large, private roof terrace.

Arranged over three stories and entered on the ground floor into the spacious eat- in kitchen which is ideal for dinner parties and Sunday lunches.

On the first floor is the principal bedroom, with an en suite shower room and a separate family bathroom.

Upstairs the reception room spans the width of the building and leads to the second bedroom. It also has a spiral stair case leading to the full width roof terrace, ideal for al fresco dining.