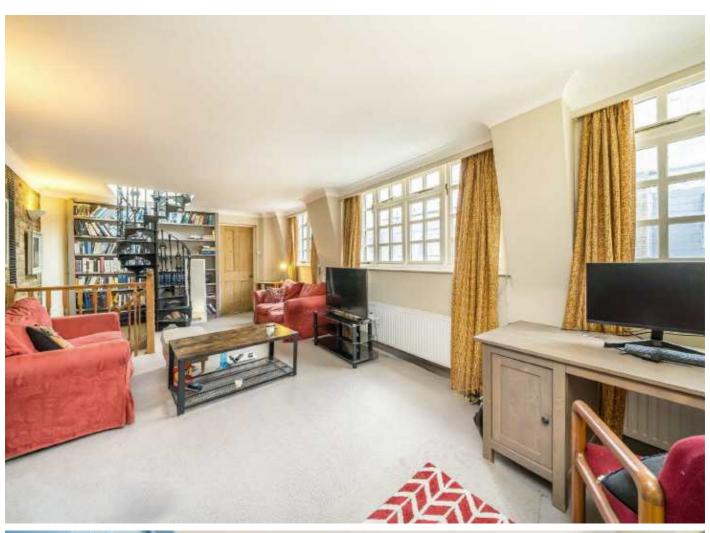

On the first floor is the principal bedroom, with an en suite shower room and a separate family bathroom.

Upstairs the reception room spans the width of the building and leads to the second bedroom. It also has a spiral stair case leading to the full width roof terrace, ideal for al fresco dining.