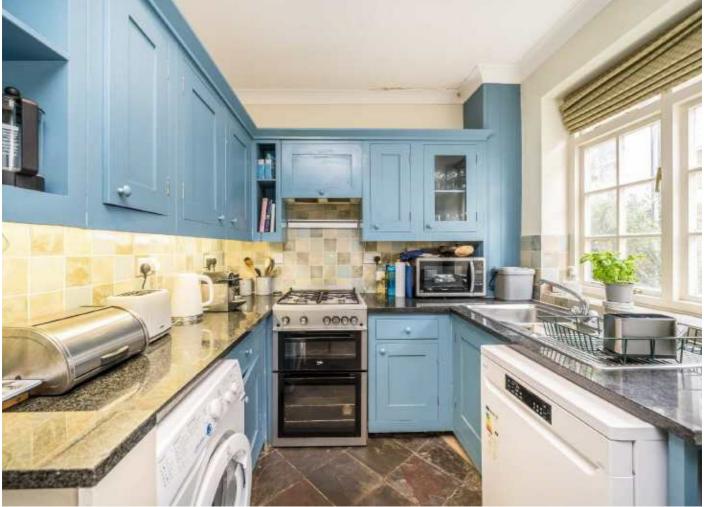

## Princes Mews, W2

A charming two bedroom freehold mews house on a pretty cobbled mews and with a large, private roof terrace.

Arranged over three stories and entered on the ground floor into the spacious eat- in kitchen which is ideal for dinner parties and Sunday lunches.