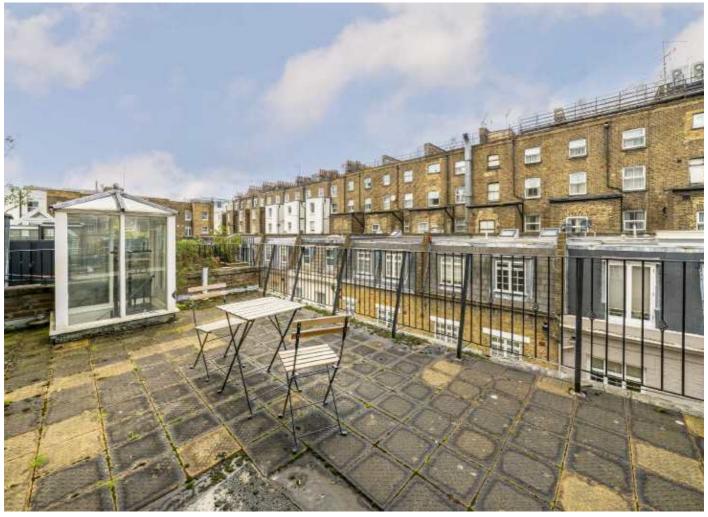

On the first floor is the principal bedroom, with an en suite shower room and a separate family bathroom.

Upstairs the reception room spans the width of the building and leads to the second bedroom. It also has a spiral stair case leading to the full width roof terrace, ideal for al fresco dining.

#### **Features**

Freehold Mews House Private Roof Terrace Eat-In Kitchen Two Double Bedrooms Two Bathrooms Close to Hyde Park

#### **Second Floor**

**First Floor** 

**Ground Floor** 

Total area (approx.): 94.7 sq. m (1,019.3 sq. ft) Roof Terrace: 25.4 sq. m (273.4 sq. ft)

020 7313 3600