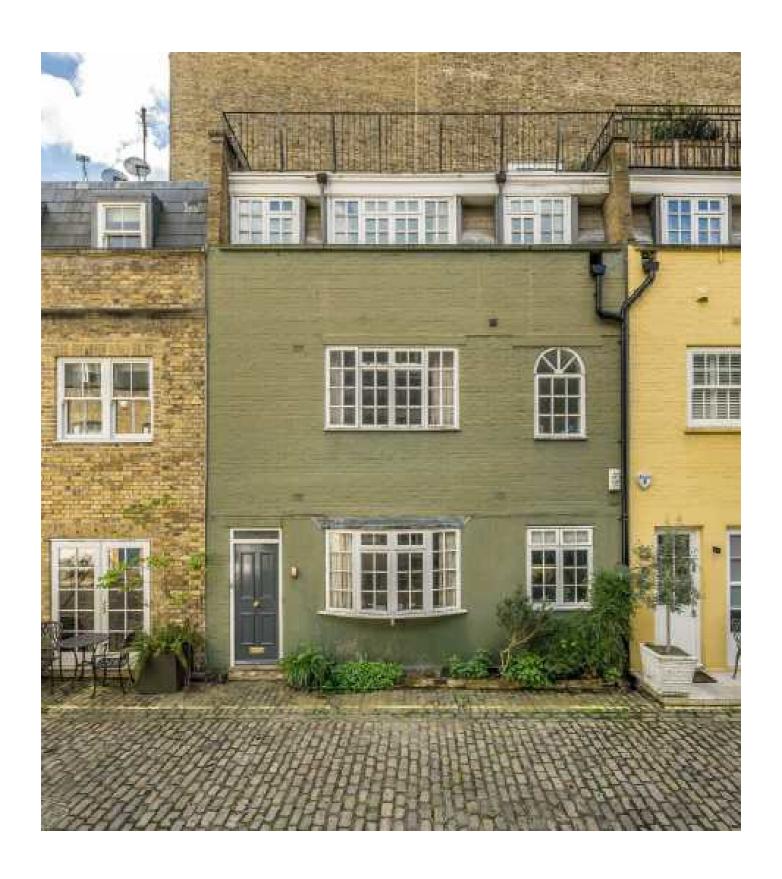

## Princes Mews, W2

A charming two bedroom freehold mews house on a pretty cobbled mews and with a large, private roof terrace.

Arranged over three stories and entered on the ground floor into the spacious eat- in kitchen which is ideal for dinner parties and Sunday lunches.

This is an ideal blank canvass for a buyer looking for a project to create a home in their own style and finish.

Princes Mews is a quiet residential mews, ideally located within close proximity of the local shops and restaurants of Westbourne Grove and Notting Hill Gate. The green spaces of Hyde Park and Holland Park are a short walk away and the Whiteleys / Bayswater regeneration is round the corner.