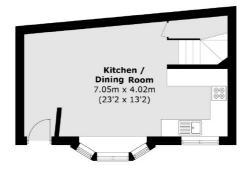

## Princes Mews, W2

A charming two bedroom freehold mews house on a pretty cobbled mews and with a large, private roof terrace.

Arranged over three stories and entered on the ground floor into the spacious eat- in kitchen which is ideal for dinner parties and Sunday lunches.

#### **Second Floor**

**First Floor** 

**Ground Floor** 

Total area (approx.): 94.7 sq. m (1,019.3 sq. ft) Roof Terrace: 25.4 sq. m (273.4 sq. ft)

020 7313 3600