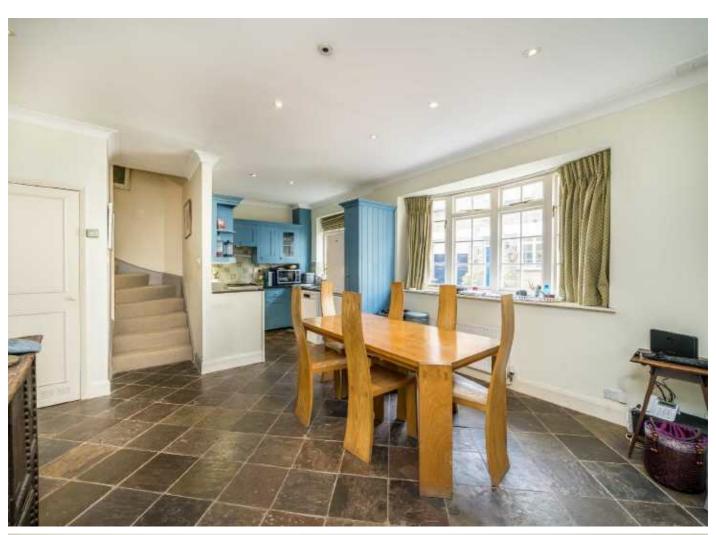

## Princes Mews, W2

A charming two bedroom freehold mews house on a pretty cobbled mews and with a large, private roof terrace.

Arranged over three stories and entered on the ground floor into the spacious eat- in kitchen which is ideal for dinner parties and Sunday lunches.

#### **Features**

Freehold Mews House Private Roof Terrace Eat-In Kitchen Two Double Bedrooms Two Bathrooms Close to Hyde Park