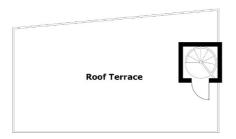

On the first floor is the principal bedroom, with an en suite shower room and a separate family bathroom.

Upstairs the reception room spans the width of the building and leads to the second bedroom. It also has a spiral stair case leading to the full width roof terrace, ideal for al fresco dining.

#### **Second Floor**

**First Floor** 

**Ground Floor** 

Total area (approx.): 94.7 sq. m (1,019.3 sq. ft) Roof Terrace: 25.4 sq. m (273.4 sq. ft)

020 7313 3600