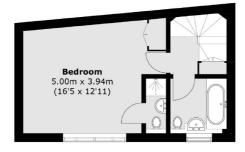

On the first floor is the principal bedroom, with an en suite shower room and a separate family bathroom.

Upstairs the reception room spans the width of the building and leads to the second bedroom. It also has a spiral stair case leading to the full width roof terrace, ideal for al fresco dining.

#### **Second Floor**

**First Floor** 

**Ground Floor** 

Total area (approx.): 94.7 sq. m (1,019.3 sq. ft) Roof Terrace: 25.4 sq. m (273.4 sq. ft)

020 7313 3600