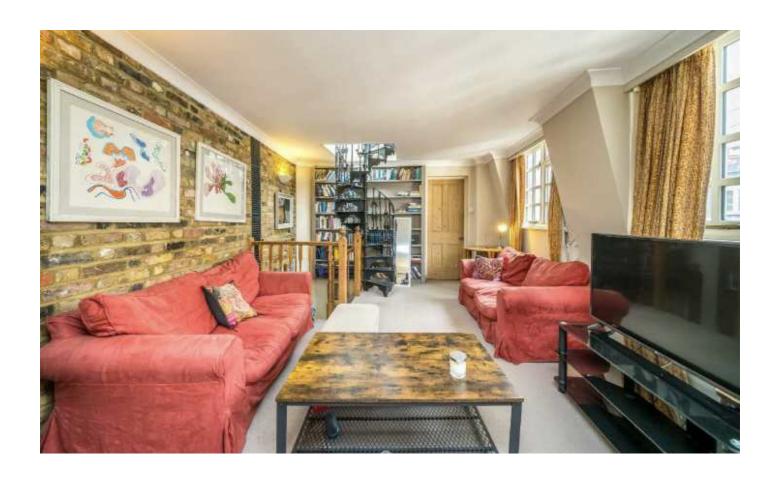

On the first floor is the principal bedroom, with an en suite shower room and a separate family bathroom.

Upstairs the reception room spans the width of the building and leads to the second bedroom. It also has a spiral stair case leading to the full width roof terrace, ideal for al fresco dining.