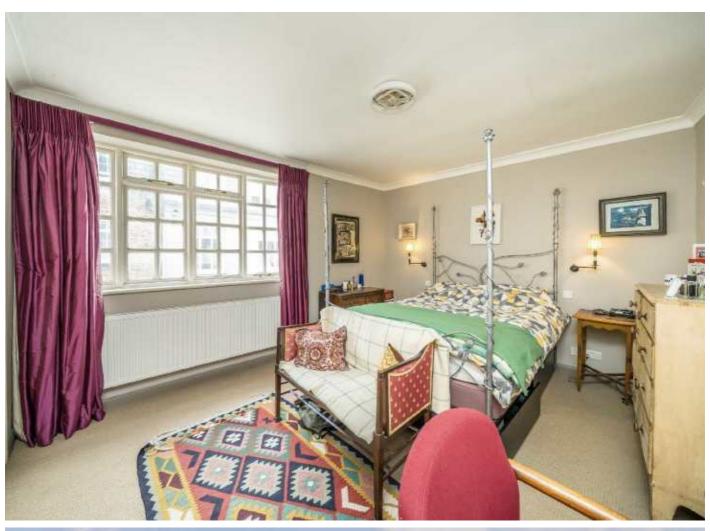

On the first floor is the principal bedroom, with an en suite shower room and a separate family bathroom.

Upstairs the reception room spans the width of the building and leads to the second bedroom. It also has a spiral stair case leading to the full width roof terrace, ideal for al fresco dining.

#### **Features**

Freehold Mews House Private Roof Terrace Eat-In Kitchen Two Double Bedrooms Two Bathrooms Close to Hyde Park