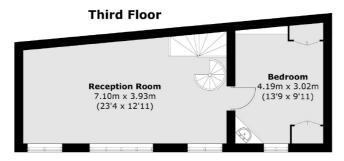

## Princes Mews, W2

A charming two bedroom freehold mews house on a pretty cobbled mews and with a large, private roof terrace.

Arranged over three stories and entered on the ground floor into the spacious eat- in kitchen which is ideal for dinner parties and Sunday lunches.

On the first floor is the principal bedroom, with an en suite shower room and a separate family bathroom.

Upstairs the reception room spans the width of the building and leads to the second bedroom. It also has a spiral stair case leading to the full width roof terrace, ideal for al fresco dining.

#### **Second Floor**

**First Floor** 

**Ground Floor** 

Total area (approx.): 94.7 sq. m (1,019.3 sq. ft) Roof Terrace: 25.4 sq. m (273.4 sq. ft)

020 7313 3600