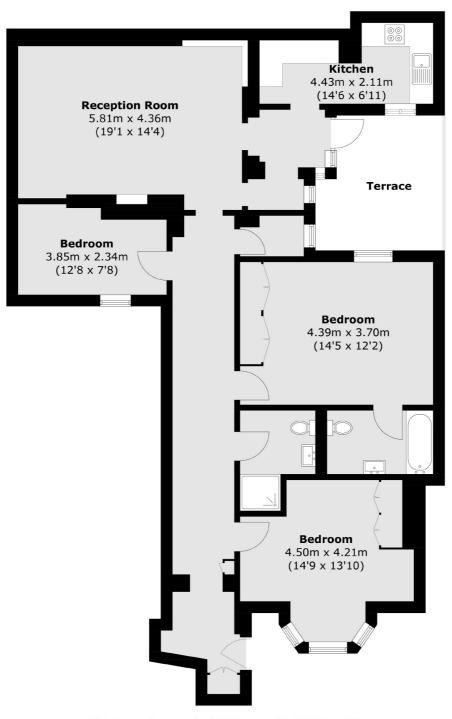

## Palace Gardens Terrace, W8 £1,400,000

Set back from the road in an imposing Victorian Period conversion with off street parking. There are three bedrooms, a spacious reception with wooden flooring, room to dine and access to the private terrace. There's a separate modern kitchen and en suite in the principal bedroom.

## **Features**

Three Bedrooms Two Bathrooms Terrace Wooden Flooring Separate Kitchen RBKC

## Palace Gardens Terrace, London, W8

Total area (approx.): 115.8 sq. m (1,246.5 sq. ft) Terrace area (approx.): 10.6 sq. m (114.1 sq. ft)

Westbourne Grove

London

Sales

W11 2RR

020 7313 3600

120 Westbourne Grove