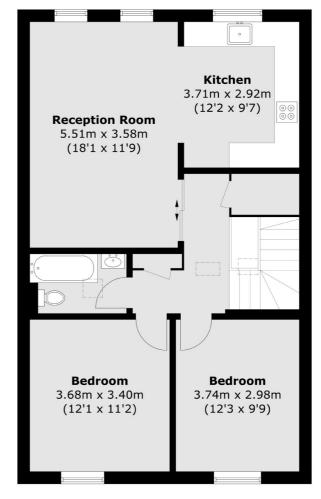

## Elsham Road, W14 £700,000

Measuring just over 800 square foot, a two bedroom apartment in a Victorian period conversion on a residential road in RBKC. The property has a spacious semi open plan reception with room to dine, a high spec modern kitchen, Oak wood flooring and flooded with light throughout.

## **Features**

Two Double Bedrooms Top Floor Flat Oak Wood Flooring High Spec Kitchen Victorian Conversion RBKC

Total area (approx.): 74.5 sq. m (801.9 sq. ft)