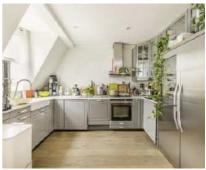

## Elsham Road, W14 £700,000

Measuring just over 800 square foot, a two bedroom apartment in a Victorian period conversion on a residential road in RBKC. The property has a spacious semi open plan reception with room to dine, a high spec modern kitchen, Oak wood flooring and flooded with light throughout.

## **Features**

Two Double Bedrooms Top Floor Flat Oak Wood Flooring High Spec Kitchen Victorian Conversion RBKC