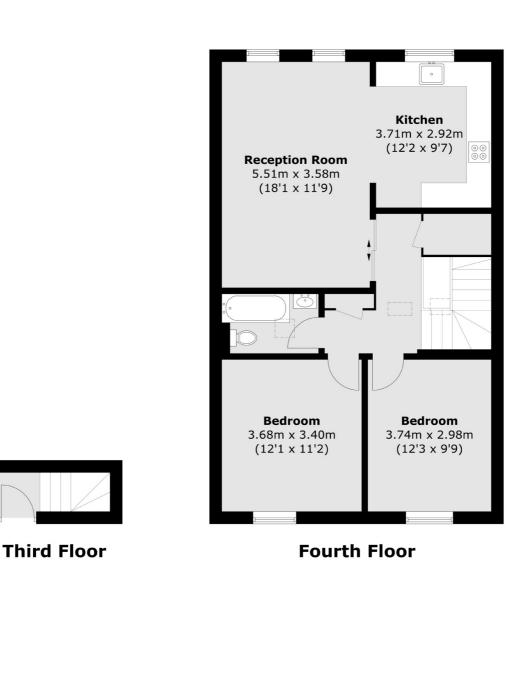

## Elsham Road, London, W14

Total area (approx.): 74.5 sq. m (801.9 sq. ft)

Westbourne Grove 120 Westbourne Grove London W11 2RR Sales 020 7313 3600 Energy Rating: D. We aim to make our particulars both accurate and reliable. However they are not guaranteed; nor do they form part of an offer or contract. If you require clarification on any points then please contact us, especially if you're traveling some distance to view. Please note that appliances and heating systems have not been tested and therefore no warranties can be given as to their good working order.