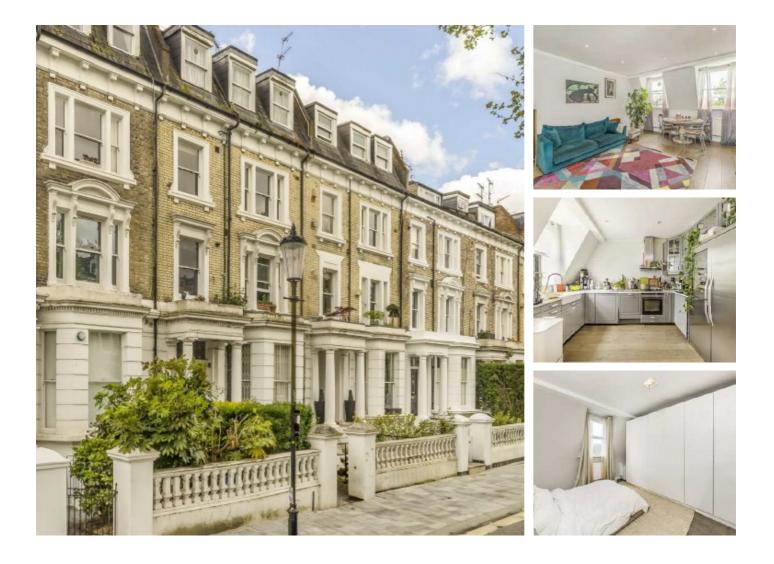

## Elsham Road, W14 £800,000

A two bedroom apartment in a Victorian period conversion on a residential road in RBKC. The property has a spacious semi open plan reception with room to dine, a high spec modern kitchen, Oak wood flooring and flooded with light throughout.

## Features

Two Double Bedrooms Top Floor Flat Oak Wood Flooring High Spec Kitchen Victorian Conversion RBKC