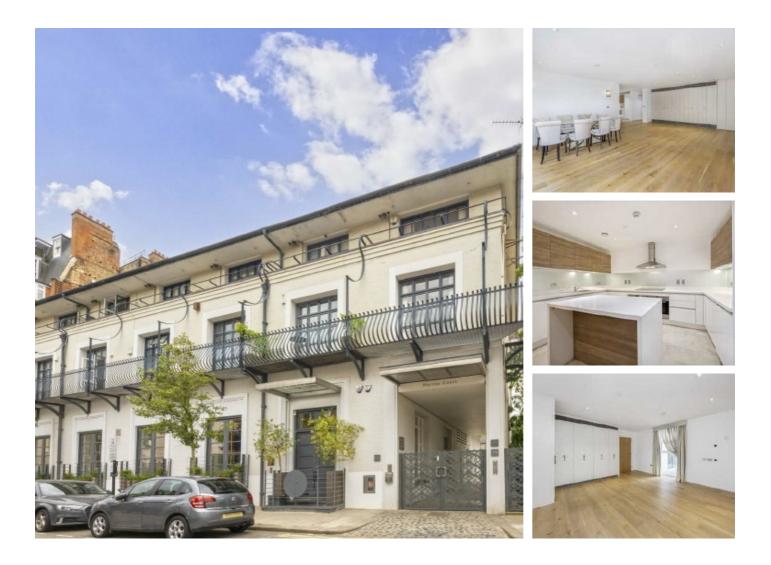

## Salem Road, W2 £1,750,000

This three double bedroom flat is set within a secure gated development (with a porter and off street parking), with a generous reception room and private decked terrace. The property offers three spacious double bedrooms, two bathrooms and plenty of storage throughout.

Salem Road is ideally located for the varied amenities within Bayswater & Notting Hill. Westbourne Grove is within close proximity providing further shops, bars and restaurants. Queensway & Bayswater stations are moment away as is Paddington Station.

### Features

Three Double Bedrooms Two Bathrooms Spacious Reception Room Separate Kitchen Off Street Parking Private Decked Terrace