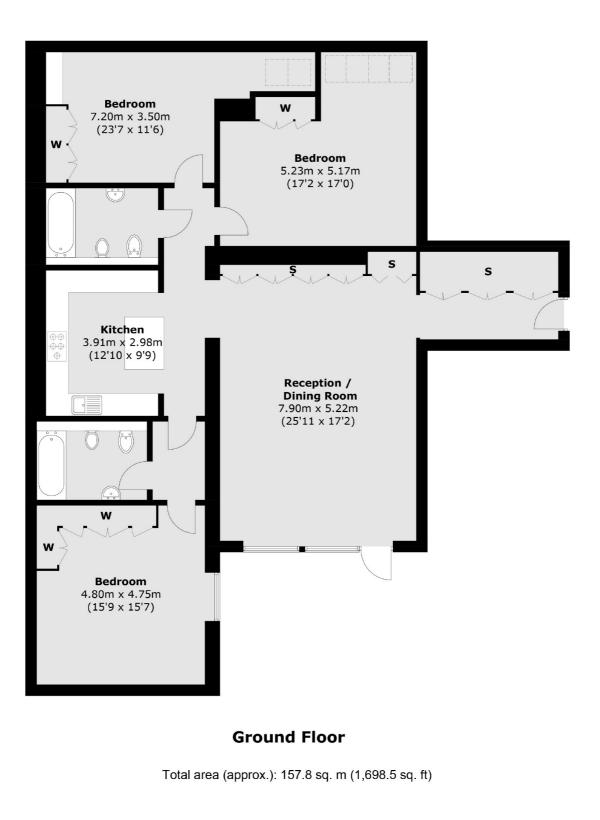

## Salem Road, W2 £1,750,000

This three double bedroom flat is set within a secure gated development (with a porter and off street parking), with a generous reception room and private decked terrace. The property offers three spacious double bedrooms, two bathrooms and plenty of storage throughout.

### Features

Three Double Bedrooms Two Bathrooms Spacious Reception Room Separate Kitchen Off Street Parking Private Decked Terrace