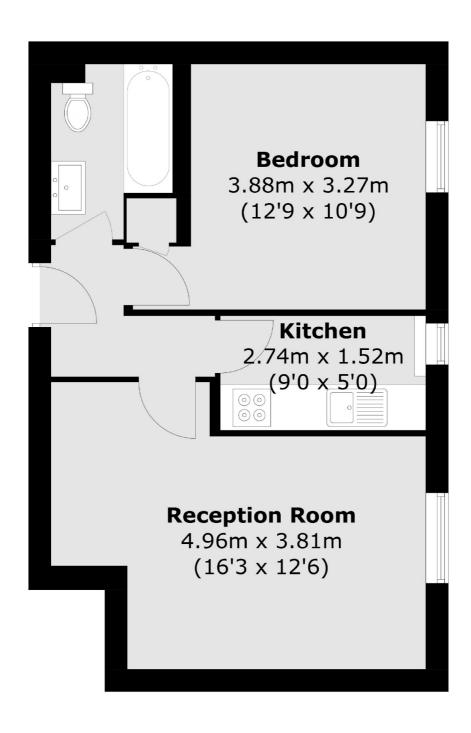

## Pembridge Gardens, W2 £525,000

A one bedroom apartment in a white stucco fronted Victorian period conversion (with a lift). The property has a spacious reception, a separate kitchen, and wooden flooring throughout.

## Pembridge Gardens, London, W2

Total area (approx.): 38.6 sq. m (415.4 sq. ft)

Westbourne Grove

London

Sales

W11 2RR

020 7313 3600

120 Westbourne Grove