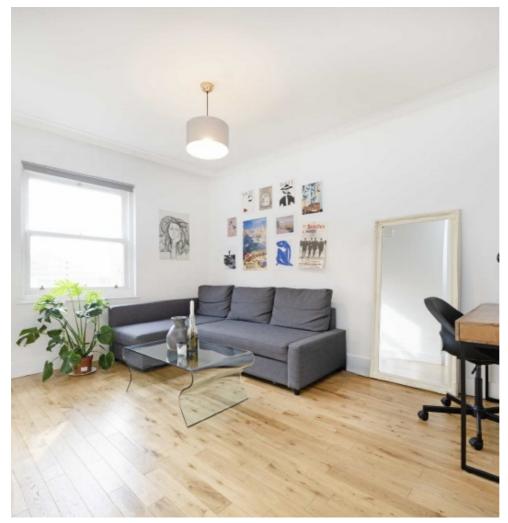

## Pembridge Gardens, W2 £525,000

A one bedroom apartment in a white stucco fronted Victorian period conversion (with a lift). The property has a spacious reception, a separate kitchen, and wooden flooring throughout.

## **Features**

One Double Bedroom Wood Flooring Separate Kitchen Lift Close to Amenities Notting Hill