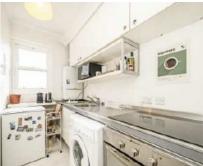

## Pembridge Gardens, W2 £525,000

A one bedroom apartment in a white stucco fronted Victorian period conversion (with a lift). The property has a spacious reception, a separate kitchen, and wooden flooring throughout.