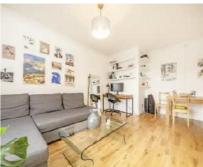

## Pembridge Gardens, W2 £525,000

A one bedroom apartment in a white stucco fronted Victorian period conversion (with a lift). The property has a spacious reception, a separate kitchen, and wooden flooring throughout.

## **Features**

One Double Bedroom Wood Flooring Separate Kitchen Lift Close to Amenities Notting Hill