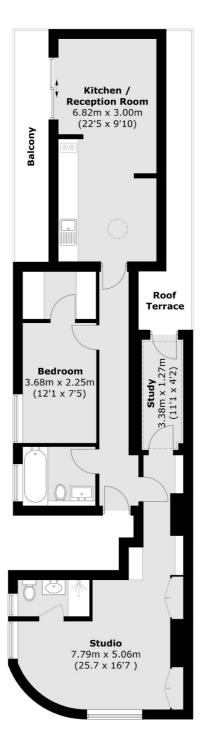

### Latimer Road, London, W10

Total area (approx.): 75.9 sq. m (817.0 sq. ft) Balcony / Roof Terrace area (approx.): 15.9 sq. m (171.1 sq. ft)

Westbourne Grove 120 Westbourne Grove London W11 2RR Sales 020 7313 3600 Energy Rating: E. We aim to make our particulars both accurate and reliable. However they are not guaranteed; nor do they form part of an offer or contract. If you require clarification on any points then please contact us, especially if you're traveling some distance to view. Please note that appliances and heating systems have not been tested and therefore no warranties can be given as to their good working order.