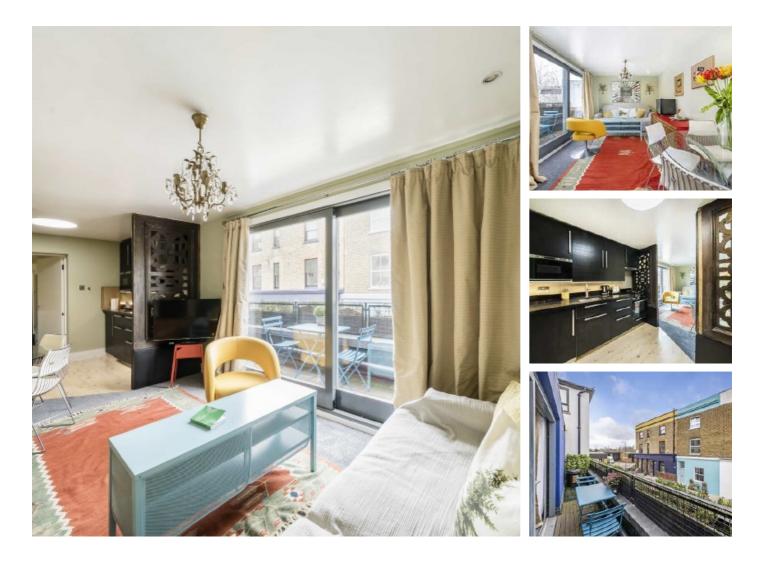

## Latimer Road, W10 £700,000

A larger than average average two bedroom, two bathroom apartment with two private balconies, open plan living space, ample storage large windows and wooden flooring throughout. The layout of this property makes an ideal investment allowing two separate living spaces.

#### Features

Two Double Bedrooms Two Bathrooms Terrace Open Plan Wooden Flooring Lease Expires 01/01/3001