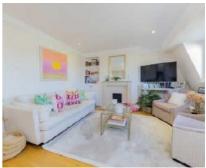

## Ladbroke Grove, W10 £740,000

A recently refurbished two double bedroom apartment on the top floor (entered on the second floor) of a white stucco fronted Victorian conversion, ideal for a first time buyer or investment purchase.

## Ladbroke Grove, London, W10

Total area: approx. 65.3 sq. metres (702.9 sq. feet)

Westbourne Grove

020 7313 3600