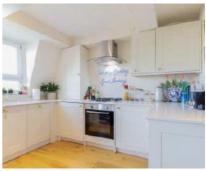

## Ladbroke Grove, W10 £740,000

A recently refurbished two double bedroom apartment on the top floor (entered on the second floor) of a white stucco fronted Victorian conversion, ideal for a first time buyer or investment purchase.

## Ladbroke Grove, London, W10

Total area: approx. 65.3 sq. metres (702.9 sq. feet)

Westbourne Grove

020 7313 3600