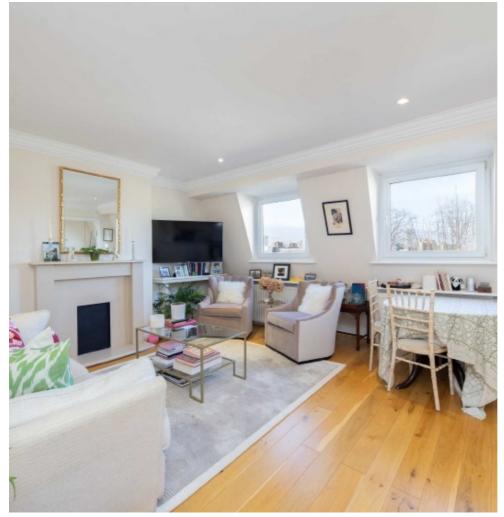

## Ladbroke Grove, W10 £740,000

A recently refurbished two double bedroom apartment on the top floor (entered on the second floor) of a white stucco fronted Victorian conversion, ideal for a first time buyer or investment purchase.

## Ladbroke Grove, London, W10

Total area: approx. 65.3 sq. metres (702.9 sq. feet)

Westbourne Grove

020 7313 3600