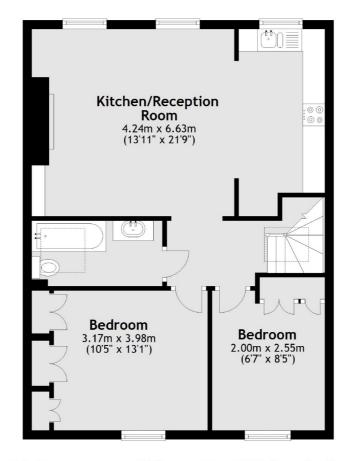

## Ladbroke Grove, London, W10

Total area: approx. 65.3 sq. metres (702.9 sq. feet)

Westbourne Grove

020 7313 3600