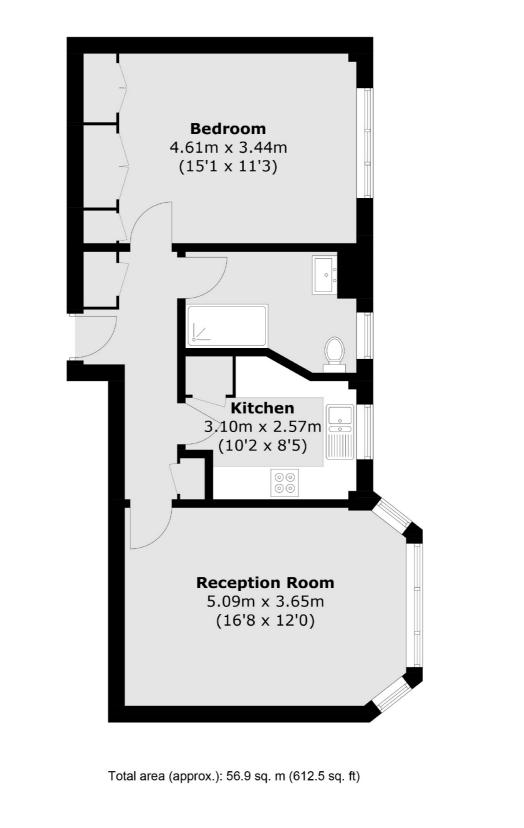

## Kensington High Street, W8 £850,000

A beautifully presented one bedroom apartment on the first floor (with lift) of a well maintained, art-deco portered building. The property has a modern separate kitchen, a spacious reception with room to dine, and plenty of storage throughout.

#### Features

One Bedroom Wooden Flooring Separate Kitchen Lift Porter Close to Amenities