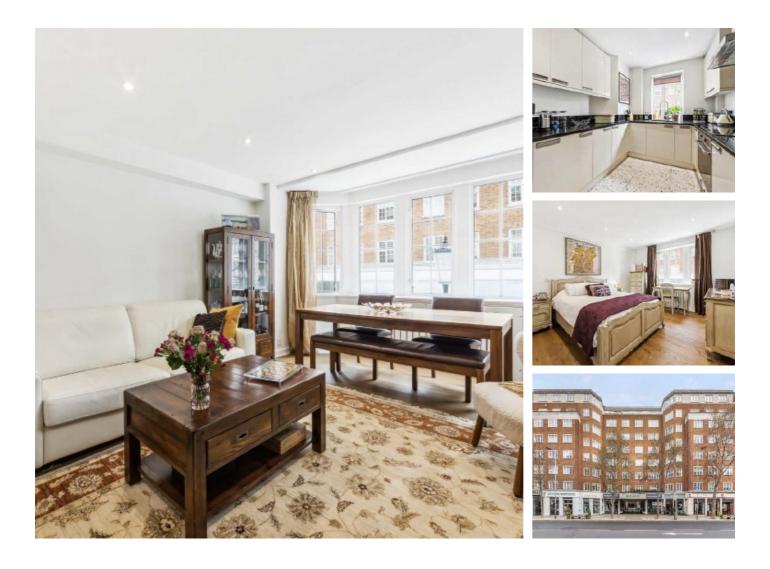

## Kensington High Street, W8 £850,000

A beautifully presented one bedroom apartment on the first floor (with lift) of a well maintained, art-deco portered building. The property has a modern separate kitchen, a spacious reception with room to dine, and plenty of storage throughout.

The property is situated on Kensington High Street providing access to the local shops, restaurants and boutiques, as well as the transport links of Kensington High Street underground station. The green open spaces of Holland Park are almost on your doorstep.

#### Features

One Bedroom Wooden Flooring Separate Kitchen Lift Porter Close to Amenities