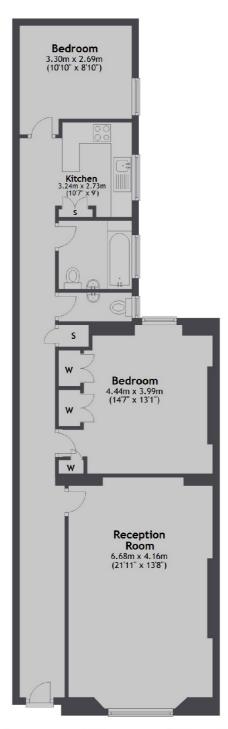

#### **Ground Floor**

Total area: approx. 89.2 sq. metres (959.9 sq. feet)

Westbourne Grove

London

Sales

W11 2RR

020 7313 3600

120 Westbourne Grove