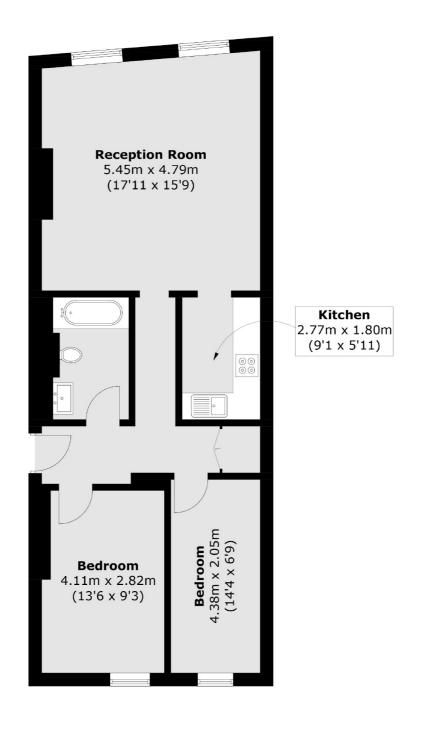

## Westbourne Grove Terrace, W2 £750,000

A two bedroom apartment on the third floor (with lift), of a white stucco fronted period building on a cul-de-sac road. The property is well presented, has a spacious reception room with room to dine, a modern fitted kitchen and has a long lease.

Total area (approx.): 67.7 sq. m (728.7 sq. ft)