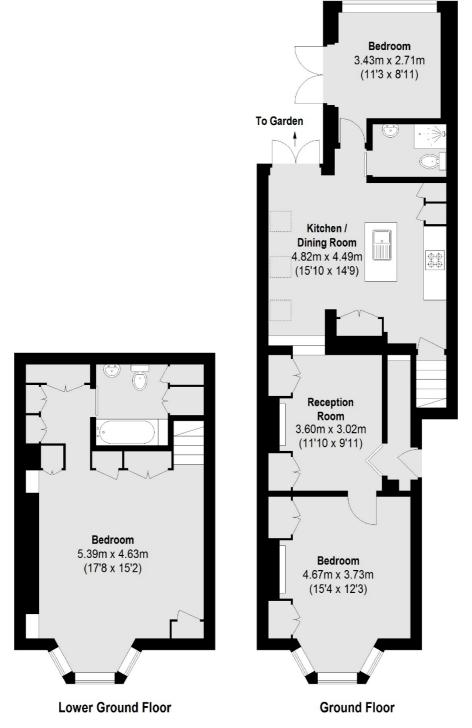

## Bracewell Road, W10

This three bedroom, split level apartment is presented in excellent condition throughout. The property has plenty of natural light and is offered with a share of freehold.

This attractive split level apartment offers a superb living space with a separate reception room, leading to high specification, modern eat in kitchen and private patio garden. The ground floor has two bedrooms and a three piece shower room.

The impressive principal bedroom occupies the entire lower ground floor level and has a large en suite bathroom and plenty of storage space.

The property is located on the ever-popular Bracewell Road in North Kensington, W10. There are underground stations close by providing easy access to central London.

## Bracewell Road, London, W10

Total area (approx.):101.83 sq. m (1096 Sq. ft)

Westbourne Grove

London

Sales

W11 2RR

020 7313 3600

120 Westbourne Grove