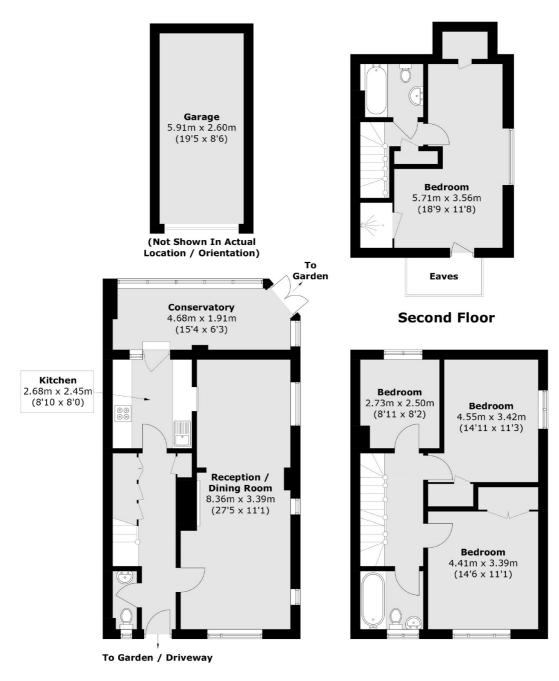

## Porchester Terrace, London, W2

## **Ground Floor**

Westbourne Grove

London

Sales

W11 2RR

020 7313 3600

120 Westbourne Grove

## First Floor

Total area (approx.): 130.7 sq. m (1,406.8 sq. ft) Garage (approx.): 15.3 sq. m (164.7 sq. ft) (Excluding Eaves)