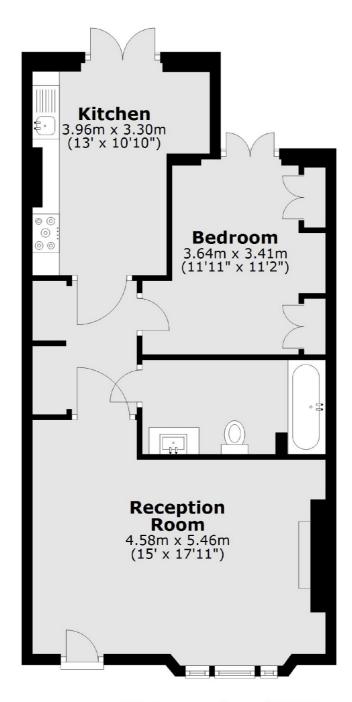

## Durham Terrace, W2 £999,950

A beautifully presented and high specification garden flat in a Victorian conversion. There is a spacious reception with feature fireplace and room to dine, a separate modern kitchen leading to the well maintained garden and a spacious bedroom also leading to the garden.

## Durham Terrace, London, W2

Total area: approx. 56.7 sq. metres (610.8 sq. feet)

Westbourne Grove

London

Sales

W11 2RR

020 7313 3600

120 Westbourne Grove