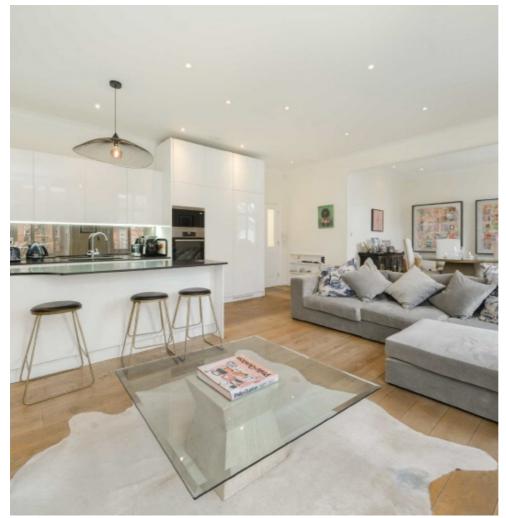

## Addison Road, W14 £1,600,000

A three bedroom apartment on the second floor of an imposing Victorian mansion block. There is a spacious open plan reception with a modern kitchen with breakfast bar, room to dine, and wooden flooring throughout. The principal bedroom has built in wardrobes and an en suite.

## **Features**

Three Bedroom Lateral Apartment Open Plan Wooden Flooring Share Of Freehold Holland Park