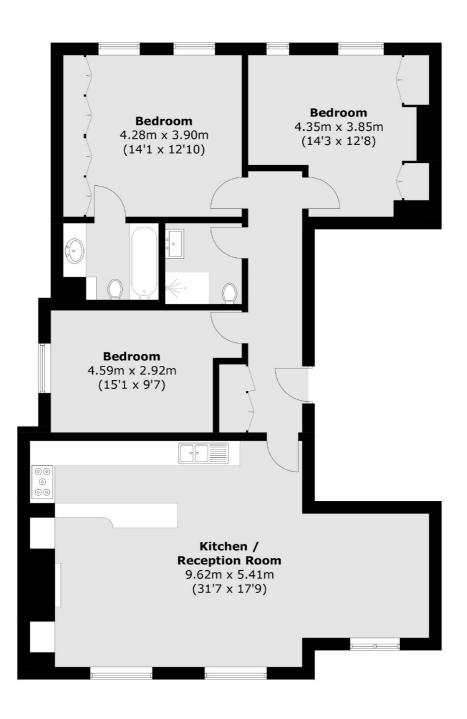

## Addison Road, W14 £1,600,000

A three bedroom apartment on the second floor of an imposing Victorian mansion block. There is a spacious open plan reception with a modern kitchen with breakfast bar, room to dine, and wooden flooring throughout. The principal bedroom has built in wardrobes and an en suite.

## Addison Road, London, W14

Total area (approx.): 111.3 sq. m (1,198.0 sq. ft)

Westbourne Grove

London

Sales

W11 2RR

020 7313 3600

120 Westbourne Grove