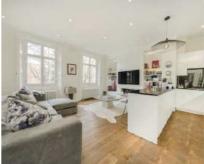

## Addison Road, W14 £1,600,000

A three bedroom apartment on the second floor of an imposing Victorian mansion block. There is a spacious open plan reception with a modern kitchen with breakfast bar, room to dine, and wooden flooring throughout. The principal bedroom has built in wardrobes and an en suite.

## **Features**

Three Bedroom Lateral Apartment Open Plan Wooden Flooring Share Of Freehold Holland Park