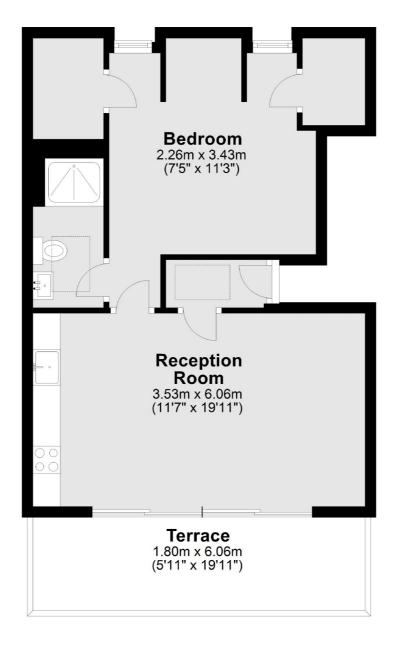

## Colville Road, W11 £750,000

A recently refurbished one bedroom apartment on the top floor of a period conversion. The property has a spacious open plan reception with a modern fitted kitchen, room to dine and access to a private balcony.

## Colville Road, London, W11

Total area: approx. 47.1 sq. metres (507.2 sq. feet)

Westbourne Grove

London

Sales

W11 2RR

020 7313 3600

120 Westbourne Grove