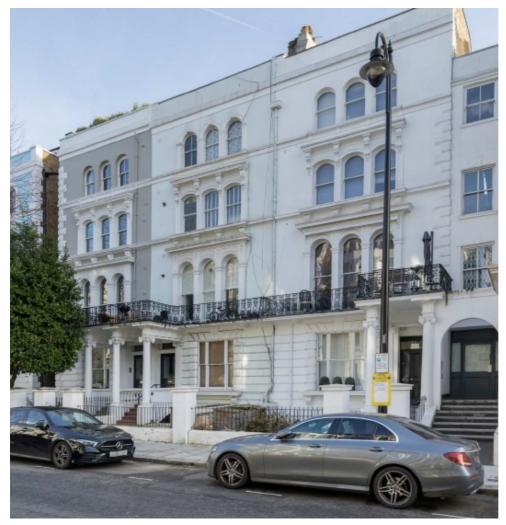

## Colville Road, W11 £750,000

A recently refurbished one bedroom apartment on the top floor of a period conversion. The property has a spacious open plan reception with a modern fitted kitchen, room to dine and access to a private balcony.

Colville Road is found just off Westbourne Grove and is well located for the many shops & restaurants on Westbourne Grove, Portobello Road and Notting Hill Gate Underground station.