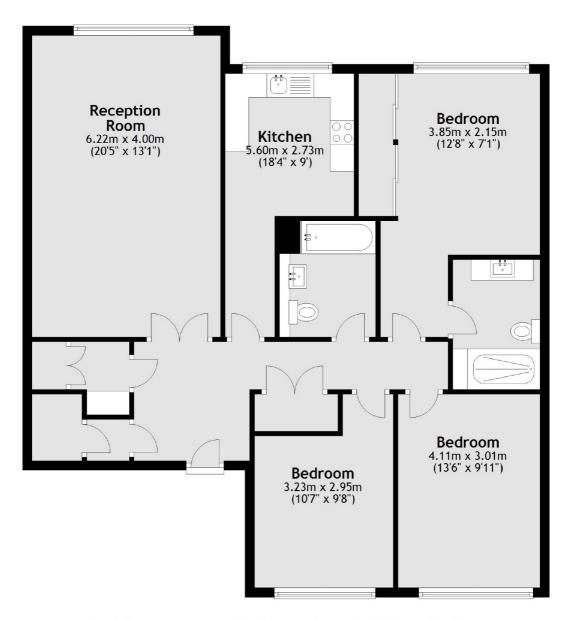

## Hereford Road, W2 £1,500,000

A modern three bedroom lateral apartment in a portered block, with lift and parking space. The property has a spacious reception with wooden flooring and room to dine, a separate modern kitchen, and an en suite in the principal bedroom.

## Hereford Road, London, W2

Total area: approx. 108.2 sq. metres (1165.0 sq. feet)

Westbourne Grove

London

Sales

W11 2RR

020 7313 3600

120 Westbourne Grove