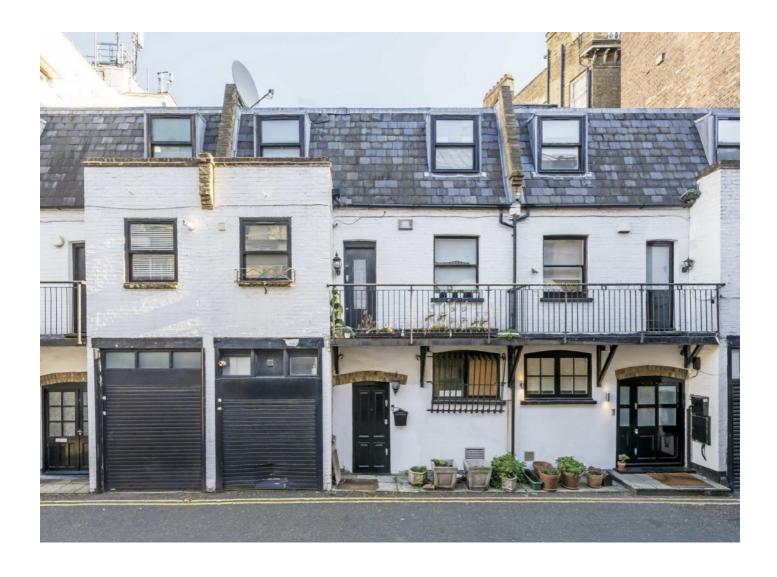

# Rabbit Row, W8 £1,350,000

A two bedroom mews house in need of refurbishment and potential reconfiguration (subject to consent). The property has a reception with a separate kitchen, terrace and balcony on the first floor, and both bedrooms spanning the first and second floors.

Rabbit Row is conveniently located on the Kensington and Notting Hill borders and within walking distance of Hyde Park and Kensington Gardens. Close by are plenty of restaurants, shops and boutiques.

## **Features**

Freehold House Roof Terrace Unmodernised Refurbishment And Reconfigure Kensington