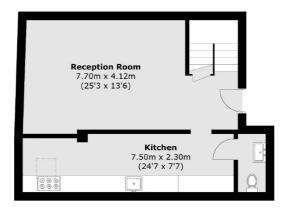

## **Ground Floor**

Westbourne Grove

London

Sales

W11 2RR

020 7313 3600

120 Westbourne Grove

Total area (approx.): 117.2 sq. m (1,261.5 sq. ft) Terrace: 19.3 sq. m (207.7 sq. ft)