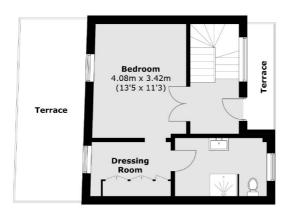

## **Dexters**



# Rabbit Row, W8 £1,350,000

A two bedroom mews house in need of refurbishment and potential reconfiguration (subject to consent). The property has a reception with a separate kitchen, terrace and balcony on the first floor, and both bedrooms spanning the first and second floors.

Rabbit Row is conveniently located on the Kensington and Notting Hill borders and within walking distance of Hyde Park and Kensington Gardens. Close by are plenty of restaurants, shops and boutiques.

## **Features**

Freehold House Roof Terrace Unmodernised Refurbishment And Reconfigure Kensington

## Rabbit Row, London, W8



### **Second Floor**



### **First Floor**



## **Ground Floor**

Westbourne Grove

London

Sales

W11 2RR

020 7313 3600

120 Westbourne Grove

Total area (approx.): 117.2 sq. m (1,261.5 sq. ft) Terrace: 19.3 sq. m (207.7 sq. ft)