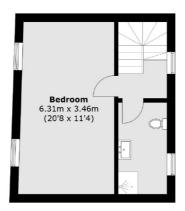

## **Dexters**



# Rabbit Row, W8 £1,350,000

A two bedroom mews house in need of refurbishment and potential reconfiguration (subject to consent). The property has a reception with a separate kitchen, terrace and balcony on the first floor, and both bedrooms spanning the first and second floors.

Rabbit Row is conveniently located on the Kensington and Notting Hill borders and within walking distance of Hyde Park and Kensington Gardens. Close by are plenty of restaurants, shops and boutiques.

## **Features**

Freehold House Roof Terrace Unmodernised Refurbishment And Reconfigure Kensington

## Rabbit Row, London, W8



### **Second Floor**



### **First Floor**



## **Ground Floor**

Westbourne Grove

London

Sales

W11 2RR

020 7313 3600

120 Westbourne Grove

Total area (approx.): 117.2 sq. m (1,261.5 sq. ft) Terrace: 19.3 sq. m (207.7 sq. ft)