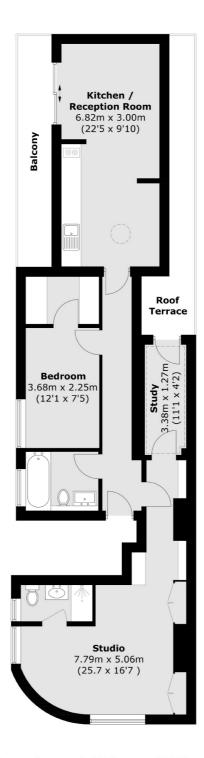

## Latimer Road, W10 £750,000

A larger than average average two bedroom, two bathroom apartment with two private balconies, open plan living space, ample storage large windows and wooden flooring throughout. The layout of this property makes an ideal investment allowing two separate living spaces.

## **Features**

Two Double Bedrooms
Two Bathrooms
Terrace
Open Plan
Wooden Flooring
Lease Expires 01/01/3001

## Latimer Road, London, W10

Total area (approx.): 75.9 sq. m (817.0 sq. ft)
Balcony / Roof Terrace area (approx.): 15.9 sq. m (171.1 sq. ft)

Westbourne Grove

London

Sales

W11 2RR

020 7313 3600

120 Westbourne Grove