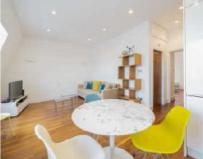

## Hornton Street, W8 £725,000

A top floor flat (with lift) in a handsome period building on a prime road in Kensington. Recently renovated to a high standard, with a high specification open plan kitchen and a large double bedroom with en suite bathroom and built in wardrobes to the rear.

## **Features**

Lift
Top Floor
Conversion
Close to Amenities
Open Plan
Recently Renovated