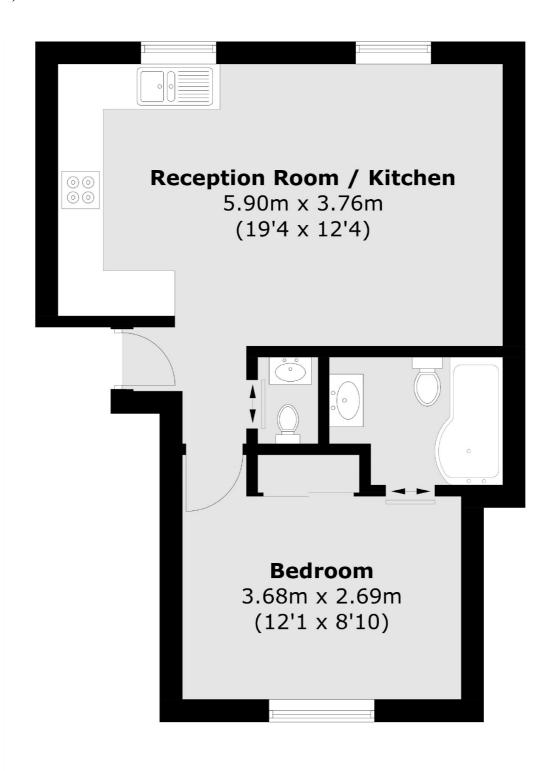

## Hornton Street, London, W8

Total area (approx.): 40.6 sq. m (437.0 sq. ft)

Westbourne Grove

London

Sales

W11 2RR

020 7313 3600

120 Westbourne Grove