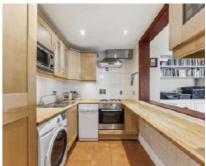

## Vicarage Gate, W8 £799,950

A two bedroom apartment within an imposing Victorian period conversion in W8. The property has a spacious reception room with direct access to a private patio, a separate kitchen, and built in wardrobes in the bedrooms.