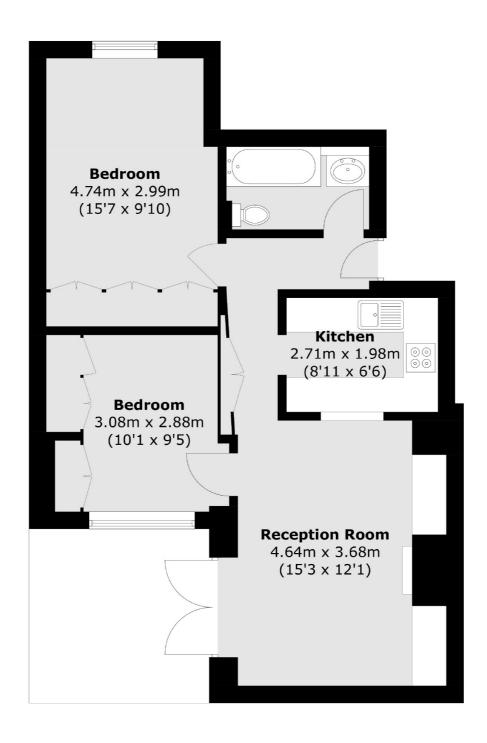

## Vicarage Gate, London, W8

Total area (approx.): 58.16 sq. m (626 sq. ft)

Westbourne Grove

London

Sales

W11 2RR

020 7313 3600

120 Westbourne Grove