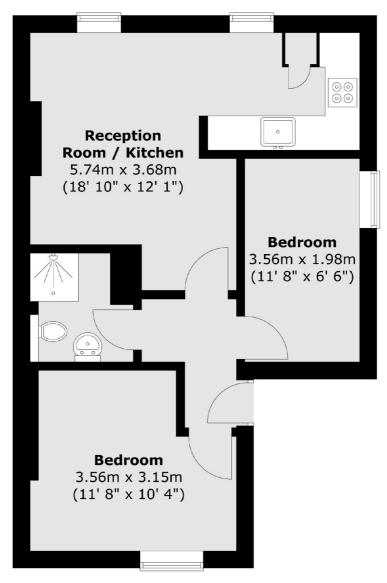

#### **Second Floor**

Total area (approx.): 45.1 sq. m (485 sq. ft)

Westbourne Grove

London

Sales

W11 2RR

020 7313 3600

120 Westbourne Grove