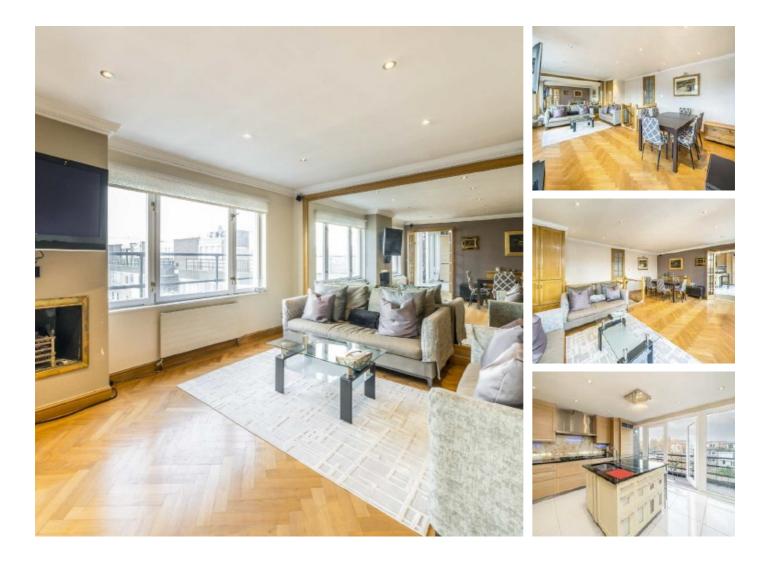

## Southwick Street, W2 £1,600,000

A split level penthouse arranged over the top floors of a portered building in a prime location. Upstairs is the entertaining space, with a separate reception room and large kitchen leading to the balcony. Downstairs is the principal bedroom with en suite and two further bedrooms and a bathroom.

### Features

Three Bedrooms Two Bathrooms Split Level Penthouse Balcony Porter