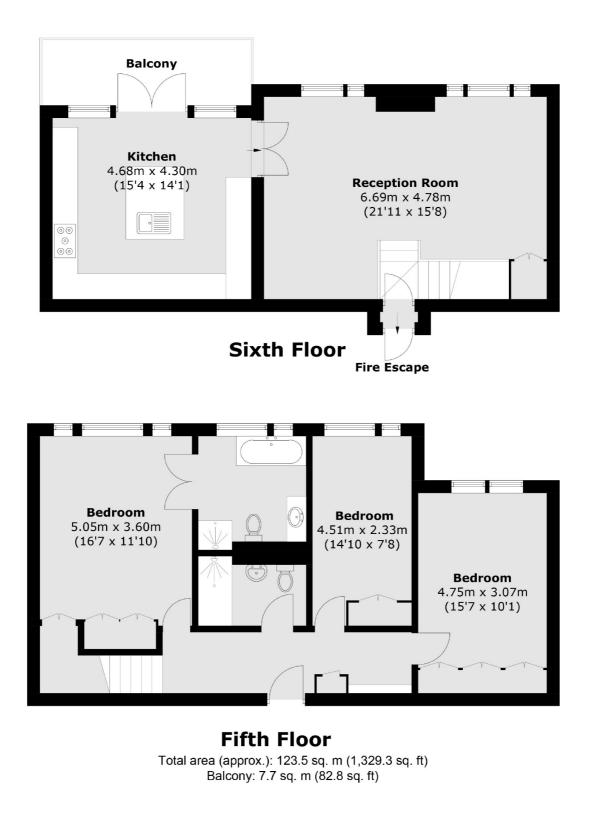

## Southwick Street, W2 £1,600,000

A split level penthouse arranged over the top floors of a portered building in a prime location. Upstairs is the entertaining space, with a separate reception room and large kitchen leading to the balcony. Downstairs is the principal bedroom with en suite and two further bedrooms and a bathroom.

### Features

Three Bedrooms Two Bathrooms Split Level Penthouse Balcony Porter