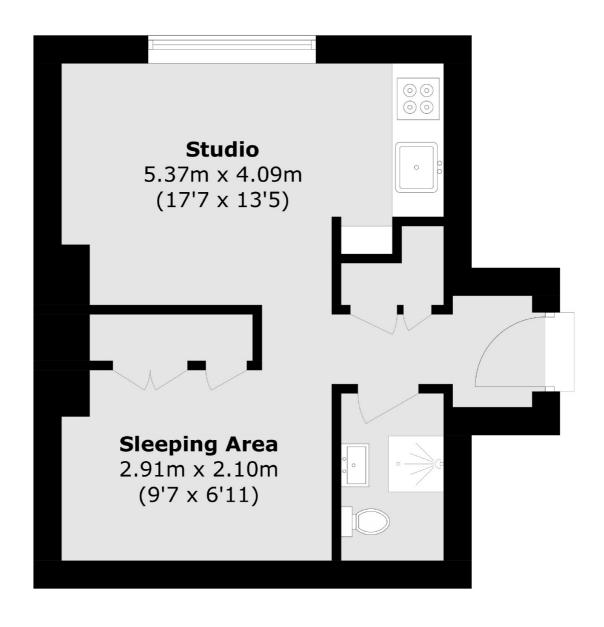

## Westbourne Terrace, London, W2

Total area (approx.): 23.1 sq. m (248.6 sq. ft)

Westbourne Grove

London

Sales

W11 2RR

020 7313 3600

120 Westbourne Grove