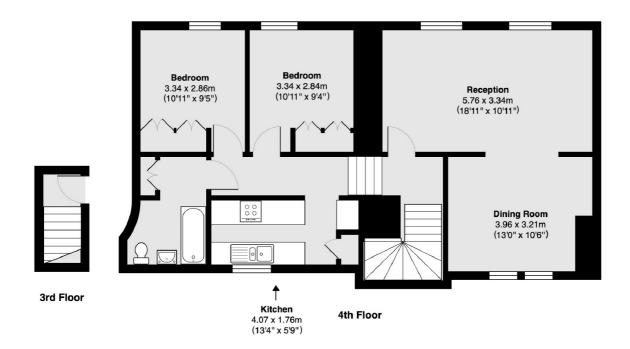

### Hornton Street, London, W8

Total area (approx.): 83.3 sq. m (896.5 sq. ft)

Westbourne Grove 120 Westbourne Grove London W11 2RR Sales 020 7313 3600 Energy Rating: E. We aim to make our particulars both accurate and reliable. However they are not guaranteed; nor do they form part of an offer or contract. If you require clarification on any points then please contact us, especially if you're traveling some distance to view. Please note that appliances and heating systems have not been tested and therefore no warranties can be given as to their good working order.