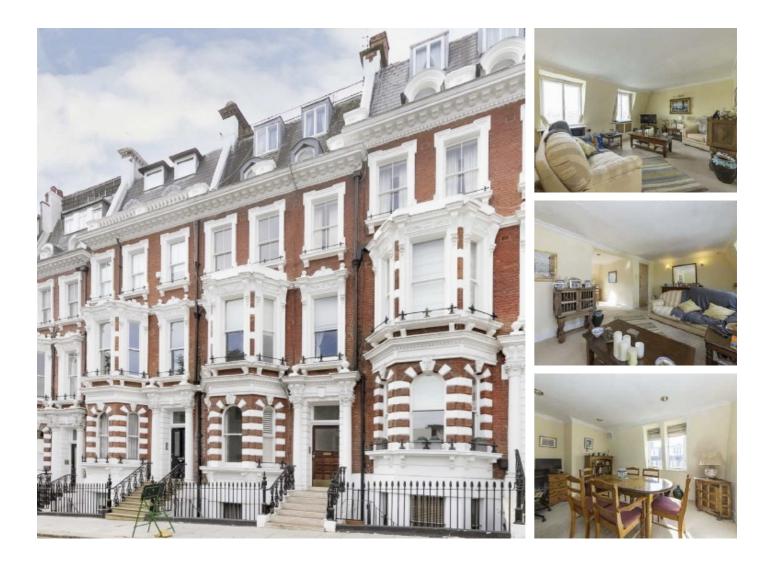

## Hornton Street, W8 £995,000

A two double bedroom top floor flat with fantastic skyline views in, a Victorian, red brick building. In need of refurbishment, this will be an ideal project with a double reception room, separate kitchen, communal roof terrace, basement storage room and a Share of the Freehold.

Hornton Street is a prime residential road in the heart of Kensington, a short walk to Kensington High Street, with plenty of chic shops and restaurants and Hyde Park and Kensington Gardens are close by.