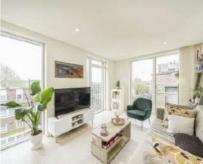

## West Row, W10 £745,000

A two double bedroom, two bathroom (one en suite) apartment with gated and allocated off street parking and a balcony, on the third floor (with lift) of a modern apartment building. With an open plan, double aspect kitchen and reception room, immaculately presented and with wooden floors throughout.

## **Features**

Two Double Bedrooms
Two Bathrooms
Open Plan
Gated Allocated Parking
Balcony
Lift