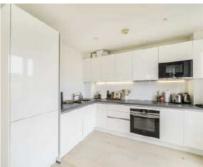

## West Row, W10 £745,000

A two double bedroom, two bathroom (one en suite) apartment with gated and allocated off street parking and a balcony, on the third floor (with lift) of a modern apartment building. With an open plan, double aspect kitchen and reception room, immaculately presented and with wooden floors throughout.