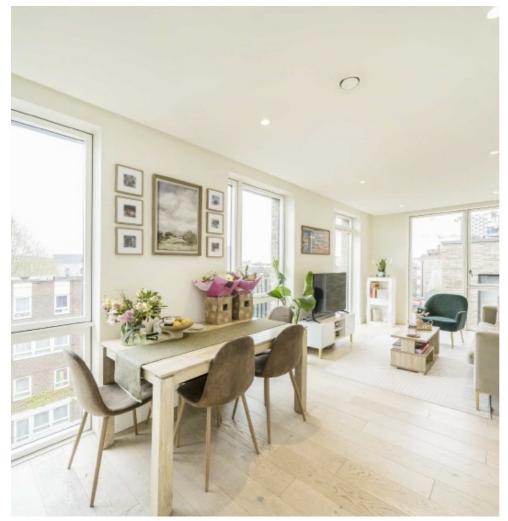

## West Row, W10 £745,000

A two double bedroom, two bathroom (one en suite) apartment with gated and allocated off street parking and a balcony, on the third floor (with lift) of a modern apartment building. With an open plan, double aspect kitchen and reception room, immaculately presented and with wooden floors throughout.

## **Features**

Two Double Bedrooms
Two Bathrooms
Open Plan
Gated Allocated Parking
Balcony
Lift