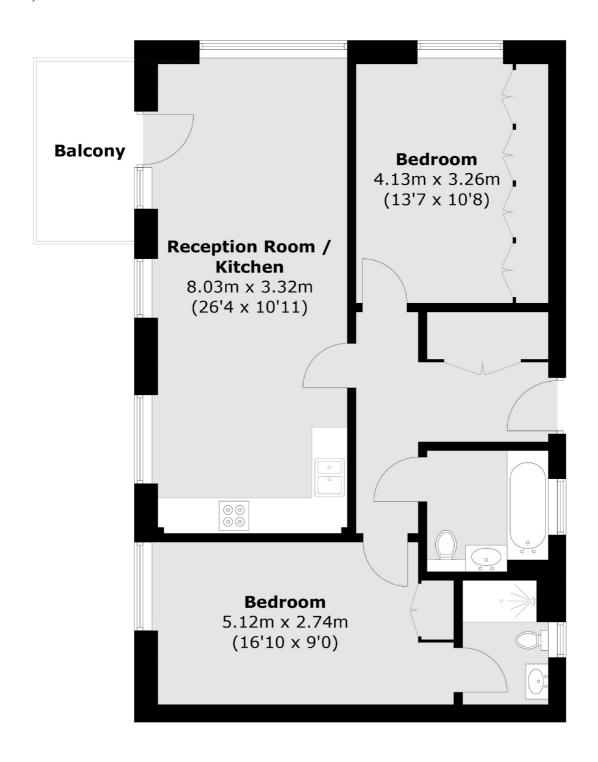

## West Row, London, W10

Total area (approx.): 73.6 sq. m (792.2 sq. ft) Balcony: 5.0 sq. m (53.8 sq. ft)

Westbourne Grove

London

Sales

W11 2RR

020 7313 3600

120 Westbourne Grove