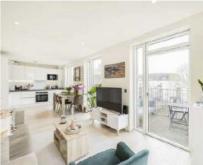

## West Row, W10 £745,000

A two double bedroom, two bathroom (one en suite) apartment with gated and allocated off street parking and a balcony, on the third floor (with lift) of a modern apartment building. With an open plan, double aspect kitchen and reception room, immaculately presented and with wooden floors throughout.

## **Features**

Two Double Bedrooms
Two Bathrooms
Open Plan
Gated Allocated Parking
Balcony
Lift