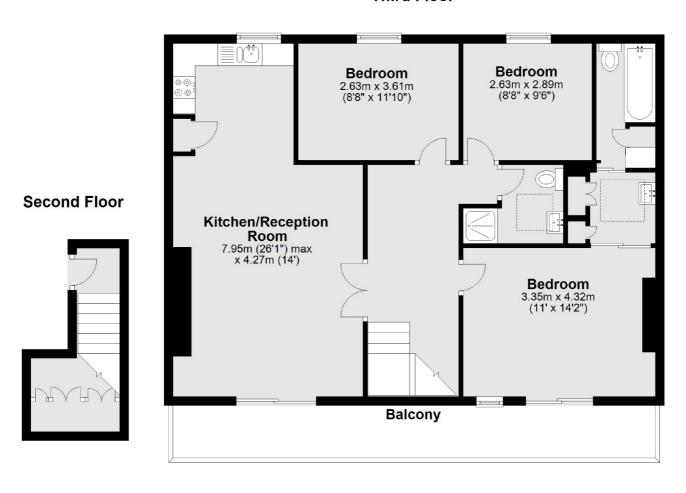

# Pembridge Villas, W11 £1,300,000

This top floor flat set in a beautiful period building in the heart of Notting Hill, has three bedrooms, two bathrooms and a large light open plan kitchen/reception room which leads onto a balcony, perfect for entertaining.

#### **Third Floor**

Main area: Approx. 92.0 sq. metres (990.0 sq. feet)

Plus balconies, approx. 13.9 sq. metres (149.4 sq. feet)

Westbourne Grove

London

Sales

W11 2RR

020 7313 3600