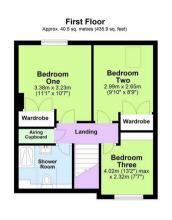

- Three bedroom cottage
- Sitting room
- Kitchen
- Cloakroom
- Family bathroom
- Enclosed rear garden
- Garage and parking space
- Council Tax Band E; EPC rating D
- Security Deposit £1673

Three bedroom cottage located a shot walk from the High Street. Hallway, cloakroom, sitting room and kitchen. Three first floor bedrooms and family bathroom. Outside there is an enclosed rear garden, garage and parking space. Unfurnished, Available Now.

Total area: approx. 85.6 sq. metres (921.0 sq. feet) 35 Wolds End, Chipping Campden

DISCLAIMER: Peter Clarke & Co LLP themselves and for the vendors or lessors of this property whose agents they are, give notice that the particulars are set out as a general outline only for the guidance of intending purchasers or lessors, and do not constitute part of an offer or contract; all descriptions, dimensions, references to condition and necessary permission for use and occupation, and other details are given without responsibility and any intending purchasers or tenants should not rely on them as statements or presentations of fact but must satisfy themselves by inspection or otherwise as to the correctness of each of them. Room sizes are given on a gross basis, excluding chimney breasts, pillars, cupboards, etc. and should not be relied upon for carpets and furnishings. We have not carried out a detailed survey and/or tested services, appliances and specific fittings. No person in the employment of Peter Clarke & Co LLP has any authority to make or give any representation of warranty whatever in relation to this property and it is suggested that prospective purchasers walk the land and boundaries of the property, prior to exchange of contracts, to satisfy themselves as to the exact area of land they are purchasing.