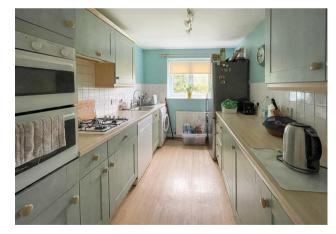

- Three bedroom cottage
- Sitting room
- Kitchen
- Cloakroom
- Family bathroom
- Enclosed rear garden
- Garage and parking space
- Council Tax Band E; EPC rating D
- Security Deposit £1673

Three bedroom cottage located a shot walk from the High Street. Hallway, cloakroom, sitting room and kitchen. Three first floor bedrooms and family bathroom. Outside there is an enclosed rear garden, garage and parking space. Unfurnished, Available Now.