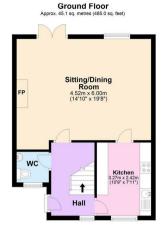

Total area: approx. 85.6 sq. metres (921.0 sq. feet) 35 Wolds End, Chipping Campden

DISCLAIMER: Peter Clarke & Co LLP themselves and for the vendors or lessors of this property whose agents they are, give notice that the particulars are set out as a general outline only for the guidance of intending purchasers or lessors, and do not constitute part of an offer or contract; all descriptions, dimensions, references to condition and necessary permission for use and occupation, and other details are given without responsibility and any intending purchasers or tenants should not rely on them as statements or presentations of fact but must satisfy themselves by inspection or otherwise as to the correctness of each of them. Room sizes are given on a gross basis, excluding chimney breasts, pillars, cupboards, etc. and should not be relied upon for carpets and furnishings. We have not carried out a detailed survey and/or tested services, appliances and specific fittings. No person in the employment of Peter Clarke & Co LLP has any authority to make or give any representation of warranty whatever in relation to this property and it is suggested that prospective purchasers walk the land and boundaries of the property, prior to exchange of contracts, to satisfy themselves as to the exact area of land they are purchasing.