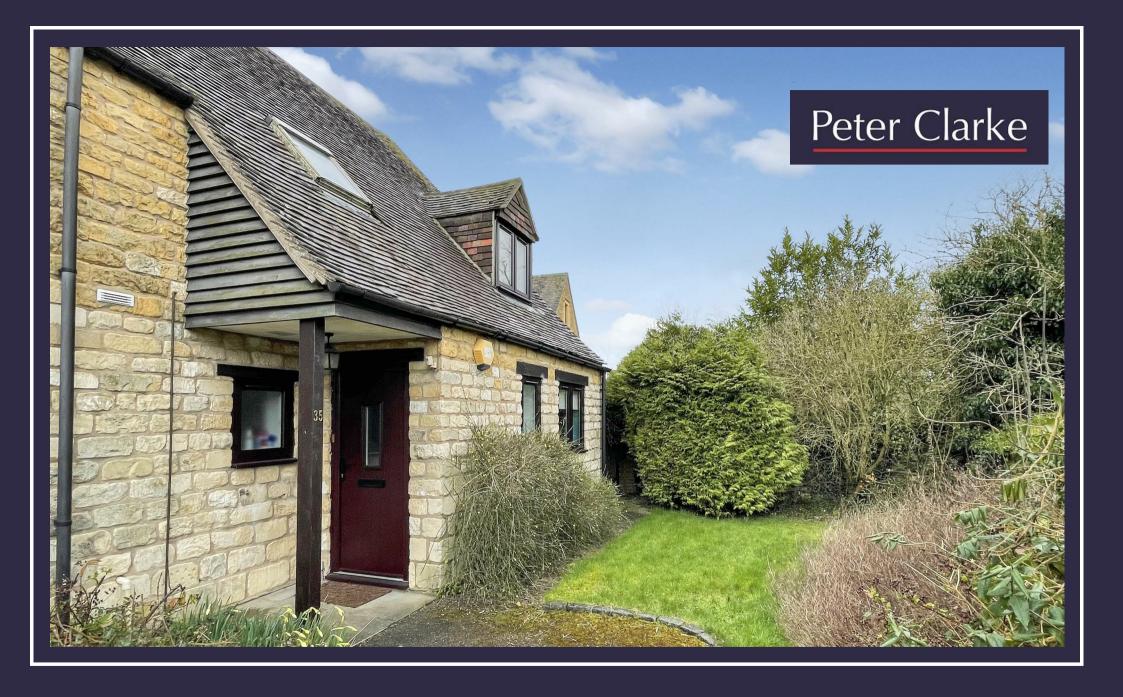

- Three bedroom cottage
- Sitting room
- Kitchen
- Cloakroom
- Family bathroom
- Enclosed rear garden
- Garage and parking space
- Council Tax Band E; EPC rating D
- Security Deposit £1673

Three bedroom cottage located a shot walk from the High Street. Hallway, cloakroom, sitting room and kitchen. Three first floor bedrooms and family bathroom. Outside there is an enclosed rear garden, garage and parking space. Unfurnished, Available Now.