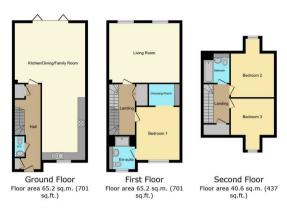

- Three bedroom townhouse
- Open plan kitchen/family room
- First floor sitting room
- Main bedroom with dressing room and ensuite
- Two further bedrooms
- Family bathroom
- Utility and cloakroom
- Enclosed rear garden and off road parking
- Council Tax band E; EPC rating B
- Security deposit £1903

9 Walter Craft Court, Station Road, OX7 5EW

TOTAL: 170.9 sq.m. (1,840 sq.ft.)

DISCLAIMER: Peter Clarke & Co LLP themselves and for the vendors or lessors of this property whose agents they are, give notice that the particulars are set out as a general outline only for the guidance of intending purchasers or lessors, and do not constitute part of an offer or contract; all descriptions, dimensions, references to condition and necessary permission for use and occupation, and other details are given without responsibility and any intending purchasers or tenants should not rely on them as statements or presentations of fact but must satisfy themselves by inspection or otherwise as to the correctness of each of them. Room sizes are given on a gross basis, excluding chimney breasts, pillars, cupboards, etc. and should not be relied upon for carpets and furnishings. We have not carried out a detailed survey and/or tested services, appliances and specific fittings. No person in the employment of Peter Clarke & Co LLP has any authority to make or give any representation of warranty whatever in relation to this property and it is suggested that prospective purchasers walk the land and boundaries of the property, prior to exchange of contracts, to satisfy themselves as to the exact area of land they are purchasing.