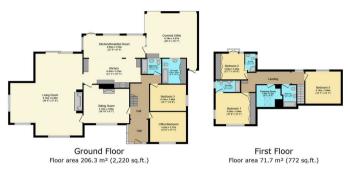

## Riverbank Lodge, Weston on Avon

TOTAL: 278.0 m<sup>2</sup> (2,992 sq.ft.)

DISCLAIMER: Peter Clarke & Co LLP themselves and for the vendors or lessors of this property whose agents they are, give notice that the particulars are set out as a general outline only for the guidance of intending purchasers or lessors, and do not constitute part of an offer or contract; all descriptions, dimensions, references to condition and necessary permission for use and occupation, and other details are given without responsibility and any intending purchasers or tenants should not rely on them as statements or presentations of fact but must satisfy themselves by inspection or otherwise as to the correctness of each of them. Room sizes are given on a gross basis, excluding chimney breasts, pillars, cupboards, etc. and should not be relied upon for carpets and furnishings. We have not carried out a detailed survey and/or tested services, appliances and specific fittings. No person in the employment of Peter Clarke & Co LLP has any authority to make or give any representation of warranty whatever in relation to this property and it is suggested that prospective purchasers walk the land and boundaries of the property, prior to exchange of contracts, to satisfy themselves as to the exact area of land they are purchasing.