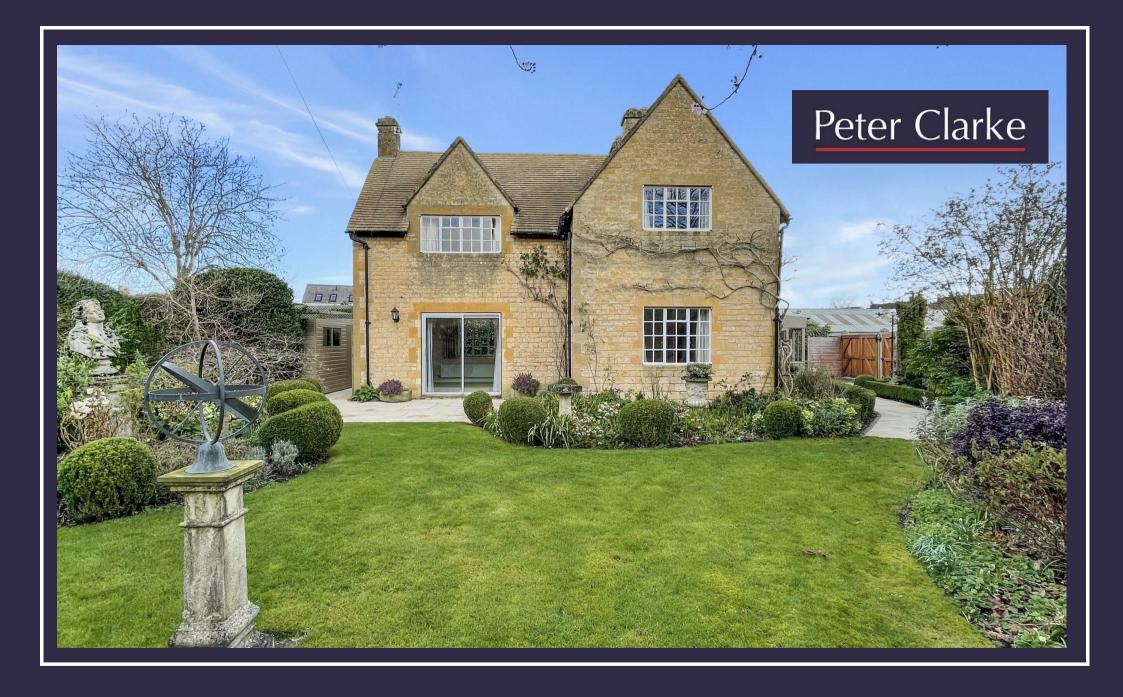

Syringas Sheep Street, Chipping Campden, GL55 6DX

- Three bedroom house
- Located in a secluded walled garden
- Sitting room and dining room
- Kitchen and utility
- Garden room and car port
- Driveway parking
- A weekly cleaner and gardener are included
- Security deposit £2,884
- EPC rating E: Council Tax Band E
- Available now

Charming three bedroom home sitting in its own private grounds, and available with cleaner and gardener included. Sitting room, dining room, kitchen, utility/cloakroom and garden room all on the ground floor. Three bedrooms, all with built in storage and family bathroom on the first floor. Outside, the property is sheltered within walled grounds and electric gates which provide a lovely private enclave a short walk from the High Street. Available now.