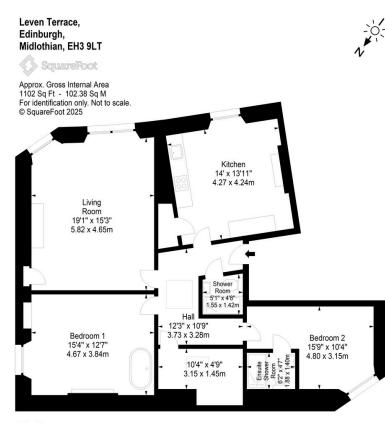

## THIRD FLOOR APARTMENT

- Sitting Room
- Dining Kitchen
- Two Bedrooms
- Box Room
- En-Suite Shower Room
- Shower Room
- Gas Central Heating, Double Glazing & Under Floor Heating
- Communal Garden Grounds
- Permit & Pay Meter Parking
- EPC Rating- E

## Third Floor

Disclaimer: Prospective purchasers are advised to have their interest noted through their solicitor as soon as possible in order that they may be informed in the event of an early closing date being set for the receipt of offers. The Seller shall not be bound to accept the highest or any offer. These particulars do not form any part of any contract and the statements or plans contained herein are not warranted nor to scale. Approximate measurements have been taken by electronic device at the widest point. Services and appliances have not been tested for efficiency or safety and no warranty is given as to their compliance with any Regulations. Only offers using the Scottish Standard Clauses will be considered. Offers received not using these clauses will be responded to by deletion of the non-standard Clause and replaced with the Scottish Standard Clauses.