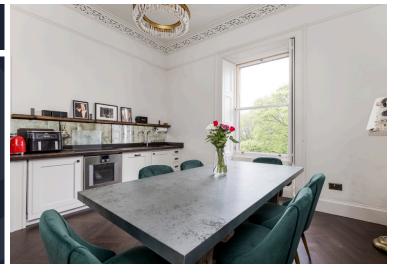

On the doorstep of the Meadows and forming part of a traditional Victorian tenement, this attractive third floor apartment is located within the highly sought after conservation area of Bruntsfield. There are a variety of excellent amenities within the vicinity with the City Centre easily accessible. The property boasts many fine period features including ornate cornicing, fireplaces and parquet flooring. In move-in condition the stylish accommodation comprises; secure entry phone system, welcoming entrance hallway with good storage, generously proportioned sitting room with views over the Meadows, modern dining kitchen, a good-sized box room, master bedroom with feature freestanding roll top bath, further double bedroom with en-suite shower room and further shower room. There is a shared rear garden with onstreet permit and pay meter parking. Further benefits include gas central heating, double glazing and under floor heating. Included in the sale are the fitted carpets and floor coverings, oven, hob, washing machine, fridge-freezer, dishwasher, tumble dryer and light shades. All appliances are to be sold as seen with no warranty provided.