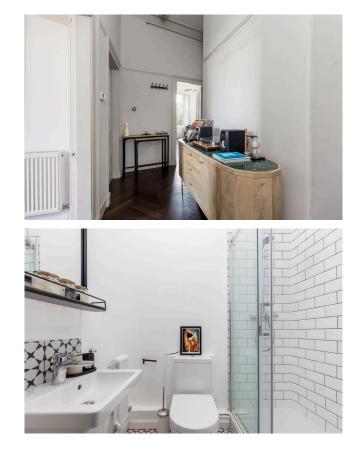

On the doorstep of the Meadows and forming part of a traditional Victorian tenement, this attractive third floor apartment is located within the highly sought after conservation area of Bruntsfield. There are a variety of excellent amenities within the vicinity with the City Centre easily accessible. The property boasts many fine period features including ornate cornicing, fireplaces and parquet flooring. In move-in condition the stylish accommodation comprises; secure entry phone system, welcoming entrance hallway with good storage, generously proportioned sitting room with views over the Meadows, modern dining kitchen, a good-sized box room, master bedroom with feature freestanding roll top bath, further double bedroom with en-suite shower room and further shower room. There is a shared rear garden with onstreet permit and pay meter parking. Further benefits include gas central heating, double glazing and under floor heating. Included in the sale are the fitted carpets and floor coverings, oven, hob, washing machine, fridge-freezer, dishwasher, tumble dryer and light shades. All appliances are to be sold as seen with no warranty provided.