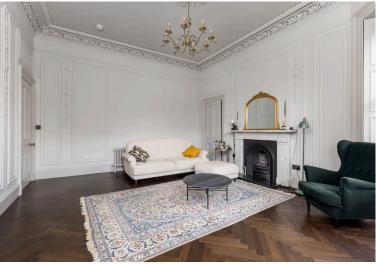

On the doorstep of the Meadows and forming part of a traditional Victorian tenement, this attractive third floor apartment is located within the highly sought after conservation area of Bruntsfield. There are a variety of excellent amenities within the vicinity with the City Centre easily accessible. The property boasts many fine period features including ornate cornicing, fireplaces and parquet flooring. In move-in condition the stylish accommodation comprises; secure entry phone system, welcoming entrance hallway with good storage, generously proportioned sitting room with views over the Meadows, modern dining kitchen, a good-sized box room, master bedroom with feature freestanding roll top bath, further double bedroom with en-suite shower room and further shower room. There is a shared rear garden with onstreet permit and pay meter parking. Further benefits include gas central heating, double glazing and under floor heating. Included in the sale are the fitted carpets and floor coverings, oven, hob, washing machine, fridge-freezer, dishwasher, tumble dryer and light shades. All appliances are to be sold as seen with no warranty provided.