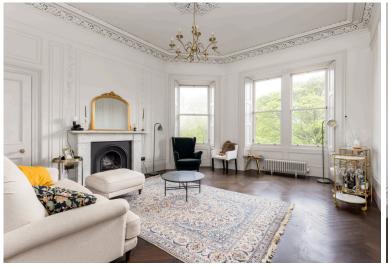

On the doorstep of the Meadows and forming part of a traditional Victorian tenement, this attractive third floor apartment is located within the highly sought after conservation area of Bruntsfield. There are a variety of excellent amenities within the vicinity with the City Centre easily accessible. The property boasts many fine period features including ornate cornicing, fireplaces and parquet flooring. In move-in condition the stylish accommodation comprises; secure entry phone system, welcoming entrance hallway with good storage, generously proportioned sitting room with views over the Meadows, modern dining kitchen, a good-sized box room, master bedroom with feature freestanding roll top bath, further double bedroom with en-suite shower room and further shower room. There is a shared rear garden with onstreet permit and pay meter parking. Further benefits include gas central heating, double glazing and under floor heating. Included in the sale are the fitted carpets and floor coverings, oven, hob, washing machine, fridge-freezer, dishwasher, tumble dryer and light shades. All appliances are to be sold as seen with no warranty provided.