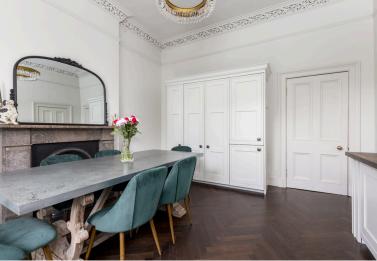

On the doorstep of the Meadows and forming part of a traditional Victorian tenement, this attractive third floor apartment is located within the highly sought after conservation area of Bruntsfield. There are a variety of excellent amenities within the vicinity with the City Centre easily accessible. The property boasts many fine period features including ornate cornicing, fireplaces and parquet flooring. In move-in condition the stylish accommodation comprises; secure entry phone system, welcoming entrance hallway with good storage, generously proportioned sitting room with views over the Meadows, modern dining kitchen, a good-sized box room, master bedroom with feature freestanding roll top bath, further double bedroom with en-suite shower room and further shower room. There is a shared rear garden with onstreet permit and pay meter parking. Further benefits include gas central heating, double glazing and under floor heating. Included in the sale are the fitted carpets and floor coverings, oven, hob, washing machine, fridge-freezer, dishwasher, tumble dryer and light shades. All appliances are to be sold as seen with no warranty provided.