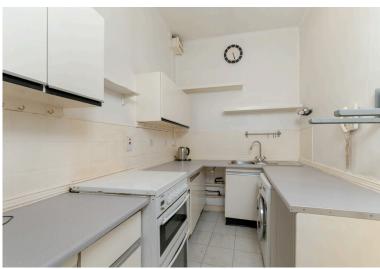

## SECOND FLOOR FLAT

- Living Room
- Kitchen
- Two Bedrooms
- Shower Room
- Communal Rear
- On-Street Permit Parking
- GCH
- EPC Rating C

This well-proportioned second floor flat is situated in a traditional building in the popular area of Newington, south of Edinburgh. The property is close to a wide range of local amenities and is located next to the University of Edinburgh. There are fantastic transport links to the City Centre and surrounding areas and the A1 and City Bypass are easily accessible. There are lovely outdoor areas at nearby The Meadows and Holyrood Park to enjoy peaceful walks. The accommodation comprises; a welcoming hallway, bright living room with feature fireplace, separate kitchen, two bedrooms and shower room. Externally there is a communal garden to the rear and on-street permit parking is available in the area. The property features gas central heating. Included in the sale are the: fitted carpets and floor coverings, curtains, cooker and washing machine. All appliances are sold as seen with no warranty provided.