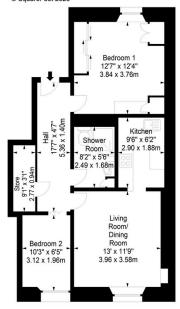

## Causewayside, Edinburgh, Midlothian, EH9 1QG

Approx. Gross Internal Area 627 Sq Ft - 58.25 Sq M For identification only. Not to scale. © SquareFoot 2025

Second Floor

Disclaimer: Prospective purchasers are advised to have their interest noted through their solicitor as soon as possible in order that they may be informed in the event of an early closing date being set for the receipt of offers. The Seller shall not be bound to accept the highest or any offer. These particulars do not form any part of any contract and the statements or plans contained herein are not warranted nor to scale. Approximate measurements have been taken by electronic device at the widest point. Services and appliances have not been tested for efficiency or safety and no warranty is given as to their compliance with any Regulations. Only offers using the Scottish Standard Clauses will be considered. Offers received not using these clauses will be responded to by deletion of the non-standard Clause and replaced with the Scottish Standard Clauses.