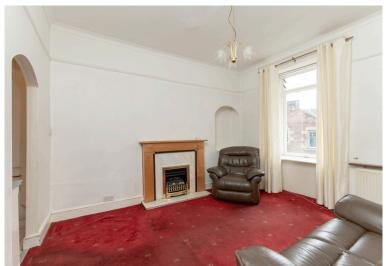

## SECOND FLOOR FLAT

- Living Room
- Kitchen
- Two Bedrooms
- Shower Room
- Communal Rear
- On-Street Permit Parking
- GCH
- EPC Rating C

This well-proportioned second floor flat is situated in a traditional building in the popular area of Newington, south of Edinburgh. The property is close to a wide range of local amenities and is located next to the University of Edinburgh. There are fantastic transport links to the City Centre and surrounding areas and the A1 and City Bypass are easily accessible. There are lovely outdoor areas at nearby The Meadows and Holyrood Park to enjoy peaceful walks. The accommodation comprises; a welcoming hallway, bright living room with feature fireplace, separate kitchen, two bedrooms and shower room. Externally there is a communal garden to the rear and on-street permit parking is available in the area. The property features gas central heating. Included in the sale are the: fitted carpets and floor coverings, curtains, cooker and washing machine. All appliances are sold as seen with no warranty provided.