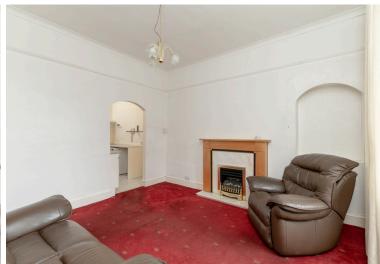

## SECOND FLOOR FLAT

- Living Room
- Kitchen
- Two Bedrooms
- Shower Room
- Communal Rear
- On-Street Permit Parking
- GCH
- EPC Rating C

This well-proportioned second floor flat is situated in a traditional building in the popular area of Newington, south of Edinburgh. The property is close to a wide range of local amenities and is located next to the University of Edinburgh. There are fantastic transport links to the City Centre and surrounding areas and the A1 and City Bypass are easily accessible. There are lovely outdoor areas at nearby The Meadows and Holyrood Park to enjoy peaceful walks. The accommodation comprises; a welcoming hallway, bright living room with feature fireplace, separate kitchen, two bedrooms and shower room. Externally there is a communal garden to the rear and on-street permit parking is available in the area. The property features gas central heating. Included in the sale are the: fitted carpets and floor coverings, curtains, cooker and washing machine. All appliances are sold as seen with no warranty provided.