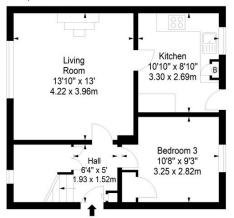

## Gilmerton Dykes Road, Edinburgh, Midlothian, EH17 8PE

Ground Floor

Approx. Gross Internal Area 912 Sq Ft - 84.72 Sq M For identification only. Not to scale. © SquareFoot 2025

Disclaimer: Prospective purchasers are advised to have their interest noted through their solicitor as soon as possible in order that they may be informed in the event of an early closing date being set for the receipt of offers. The Seller shall not be bound to accept the highest or any offer. These particulars do not form any part of any contract and the statements or plans contained herein are not warranted nor to scale. Approximate measurements have been taken by electronic device at the widest point. Services and appliances have not been tested for efficiency or safety and no warranty is given as to their compliance with any Regulations. Only offers using the Scottish Standard Clauses will be considered. Offers received not using these clauses will be responded to by deletion of the non-standard Clause and replaced with the Scottish Standard Clauses.