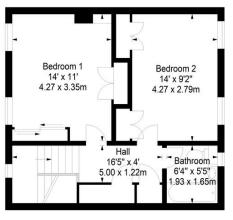

## Gilmerton Dykes Road, Edinburgh, Midlothian, EH17 8PE

Ground Floor

Approx. Gross Internal Area 912 Sq Ft - 84.72 Sq M For identification only. Not to scale. © SquareFoot 2025

Disclaimer: Prospective purchasers are advised to have their interest noted through their solicitor as soon as possible in order that they may be informed in the event of an early closing date being set for the receipt of offers. The Seller shall not be bound to accept the highest or any offer. These particulars do not form any part of any contract and the statements or plans contained herein are not warranted nor to scale. Approximate measurements have been taken by electronic device at the widest point. Services and appliances have not been tested for efficiency or safety and no warranty is given as to their compliance with any Regulations. Only offers using the Scottish Standard Clauses will be considered. Offers received not using these clauses will be responded to by deletion of the non-standard Clause and replaced with the Scottish Standard Clauses.