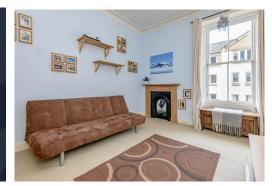

Quietly tucked away at the end of a peaceful cul-de-sac, this lovely, light, and airy second-floor flat forms part of a traditional tenement in the highly sought-after area of Newington. The property enjoys excellent views towards the Pentland Hills and Arthur's Seat. Ideally located close to a wealth of local amenities, the flat is within walking distance to local primary schools, Arthur's Seat, and The Meadows. The City Centre is easily accessible by public transport, and the Edinburgh Royal Infirmary is just a short drive away. Set within a friendly and well-maintained stairwell with excellent communication among owners, the spacious accommodation would make an ideal purchase for young professionals or a family. The layout comprises: a secure entry phone system, a welcoming hallway, a bright and generously proportioned living room with twin recessed windows and a feature fireplace, an internal modern kitchen, three good-sized double bedrooms, and a stylish shower room. The property also benefits from access to a shared garden to the rear. On-street permit and pay meter parking is available, and the property benefits from gas central heating. Included in the sale are the fitted carpets and floor coverings, curtains and blinds, oven, hob, hood, washing machine and fridge-freezer. All included appliances are sold as seen with no warranty provided.