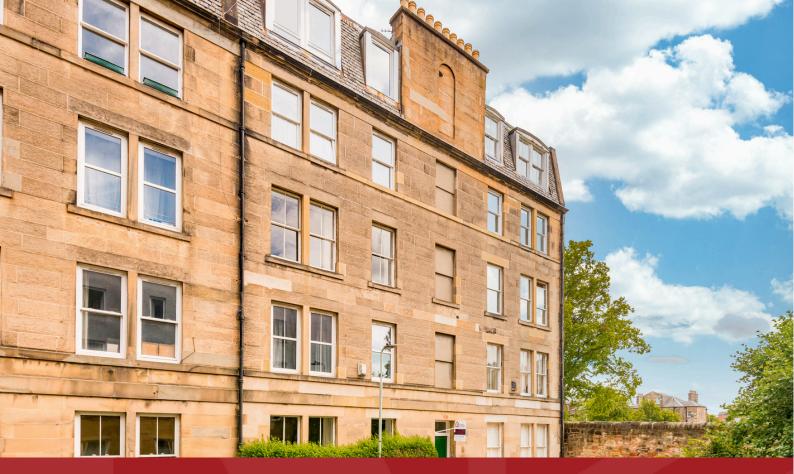

6/6 South Oxford Street Newington, EH8 9QF

Quietly tucked away at the end of a peaceful cul-de-sac, this lovely, light, and airy second-floor flat forms part of a traditional tenement in the highly sought-after area of Newington. The property enjoys excellent views towards the Pentland Hills and Arthur's Seat. Ideally located close to a wealth of local amenities, the flat is within walking distance to local primary schools, Arthur's Seat, and The Meadows. The City Centre is easily accessible by public transport, and the Edinburgh Royal Infirmary is just a short drive away. Set within a friendly and well-maintained stairwell with excellent communication among owners, the spacious accommodation would make an ideal purchase for young professionals or a family. The layout comprises: a secure entry phone system, a welcoming hallway, a bright and generously proportioned living room with twin recessed windows and a feature fireplace, an internal modern kitchen, three good-sized double bedrooms, and a stylish shower room. The property also benefits from access to a shared garden to the rear. On-street permit and pay meter parking is available, and the property benefits from gas central heating. Included in the sale are the fitted carpets and floor coverings, curtains and blinds, oven, hob, hood, washing machine and fridge-freezer. All included appliances are sold as seen with no warranty provided.