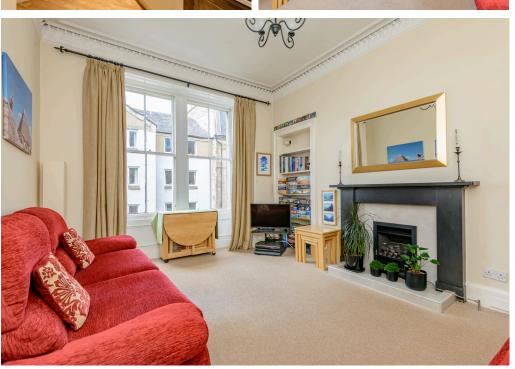

Quietly tucked away at the end of a peaceful cul-de-sac, this lovely, light, and airy second-floor flat forms part of a traditional tenement in the highly sought-after area of Newington. The property enjoys excellent views towards the Pentland Hills and Arthur's Seat. Ideally located close to a wealth of local amenities, the flat is within walking distance to local primary schools, Arthur's Seat, and The Meadows. The City Centre is easily accessible by public transport, and the Edinburgh Royal Infirmary is just a short drive away. Set within a friendly and well-maintained stairwell with excellent communication among owners, the spacious accommodation would make an ideal purchase for young professionals or a family. The layout comprises: a secure entry phone system, a welcoming hallway, a bright and generously proportioned living room with twin recessed windows and a feature fireplace, an internal modern kitchen, three good-sized double bedrooms, and a stylish shower room. The property also benefits from access to a shared garden to the rear. On-street permit and pay meter parking is available, and the property benefits from gas central heating. Included in the sale are the fitted carpets and floor coverings, curtains and blinds, oven, hob, hood, washing machine and fridge-freezer. All included appliances are sold as seen with no warranty provided.