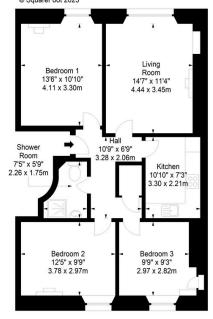

## South Oxford Street, Edinburgh, Midlothian, EH8 9QF

Approx. Gross Internal Area 794 Sq Ft - 73.76 Sq M For identification only. Not to scale. © SquareFoot 2025

Second Floor

Your Property People.

0131 667 1900 mail@deansproperties.co.uk