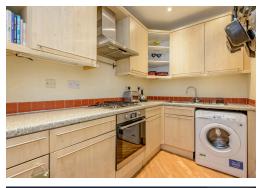

Quietly tucked away at the end of a peaceful cul-de-sac, this lovely, light, and airy second-floor flat forms part of a traditional tenement in the highly sought-after area of Newington. The property enjoys excellent views towards the Pentland Hills and Arthur's Seat. Ideally located close to a wealth of local amenities, the flat is within walking distance to local primary schools, Arthur's Seat, and The Meadows. The City Centre is easily accessible by public transport, and the Edinburgh Royal Infirmary is just a short drive away. Set within a friendly and well-maintained stairwell with excellent communication among owners, the spacious accommodation would make an ideal purchase for young professionals or a family. The layout comprises: a secure entry phone system, a welcoming hallway, a bright and generously proportioned living room with twin recessed windows and a feature fireplace, an internal modern kitchen, three good-sized double bedrooms, and a stylish shower room. The property also benefits from access to a shared garden to the rear. On-street permit and pay meter parking is available, and the property benefits from gas central heating. Included in the sale are the fitted carpets and floor coverings, curtains and blinds, oven, hob, hood, washing machine and fridge-freezer. All included appliances are sold as seen with no warranty provided.