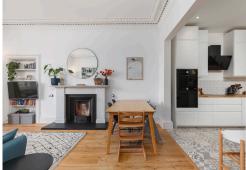

This charming and well-presented first-floor flat forms part of a traditional tenement in the highly sought-after Inverteith area, just north of Edinburgh city centre. Ideally situated, the property offers easy access to a wide range of local amenities, making it a perfect choice for young professionals and families alike. The vibrant neighbourhood of Stockbridge is within easy reach, offering an excellent selection of independent shops, delicatessens, bars, restaurants, and supermarkets. The Royal Botanic Garden and Inverleith Park are also right on the doorstep, providing transport links, including nearby train, tram, and bus services, as well as convenient road access westwards to the City Bypass and Central Scotland's motorway network. In move-in condition, the stylish accommodation comprises: a secure entry phone system; a welcoming entrance hallway with excellent storage; a bright and spacious bay-windowed sitting room featuring original cornicing and a fireplace, open-plan to a stylish, modern kitchen. There are three generously sized double bedrooms, a useful box room—ideal as a study or nursery and a family bathroom with a white suite and shower. The property further benefits from gas central heating, double glazing, ample storage throughout, and access to a delightful shared rear garden. Included in the sale are fitted floor coverings, oven, hob, hood, fridge-freezer, dishwasher, washing machine and tumble dryer. All included appliances are sold as seen with no warranty provided.