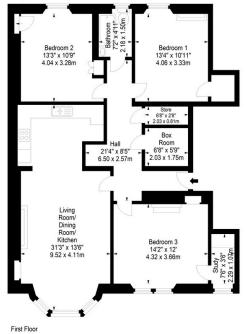

## Inverleith Row, Edinburgh, Midlothian, EH3 5LT

SquareFoot

Approx. Gross Internal Area 1212 Sq Ft - 112.59 Sq M For identification only. Not to scale. © SquareFoot 2025

Disclaimer: Prospective purchasers are advised to have their interest noted through their solicitor as soon as possible in order that they may be informed in the event of an early closing date being set for the receipt of offers. The Seller shall not be bound to accept the highest or any offer. These particulars do not form any part of any contract and the statements or plans contained herein are not warranted nor to scale. Approximate measurements have been taken by electronic device at the widest point. Services and appliances have not been tested for efficiency or safety and no warranty is given as to their compliance with any Regulations. Only offers using the Scottish Standard Clauses will be considered. Offers received not using these clauses will be responded to by deletion of the non-standard Clause and replaced with the Scottish Standard Clauses.