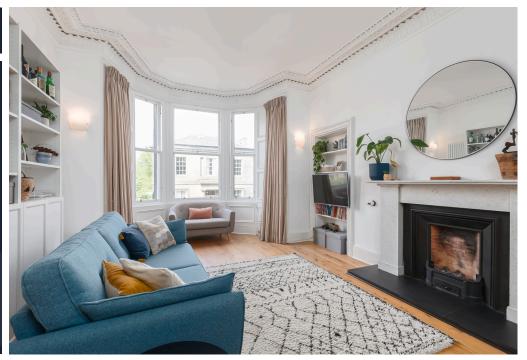

This charming and well-presented first-floor flat forms part of a traditional tenement in the highly sought-after Inverteith area, just north of Edinburgh city centre. Ideally situated, the property offers easy access to a wide range of local amenities, making it a perfect choice for young professionals and families alike. The vibrant neighbourhood of Stockbridge is within easy reach, offering an excellent selection of independent shops, delicatessens, bars, restaurants, and supermarkets. The Royal Botanic Garden and Inverleith Park are also right on the doorstep, providing transport links, including nearby train, tram, and bus services, as well as convenient road access westwards to the City Bypass and Central Scotland's motorway network. In move-in condition, the stylish accommodation comprises: a secure entry phone system; a welcoming entrance hallway with excellent storage; a bright and spacious bay-windowed sitting room featuring original cornicing and a fireplace, open-plan to a stylish, modern kitchen. There are three generously sized double bedrooms, a useful box room—ideal as a study or nursery and a family bathroom with a white suite and shower. The property further benefits from gas central heating, double glazing, ample storage throughout, and access to a delightful shared rear garden. Included in the sale are fitted floor coverings, oven, hob, hood, fridge-freezer, dishwasher, washing machine and tumble dryer. All included appliances are sold as seen with no warranty provided.