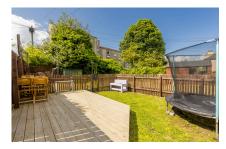

## MAIN DOOR UPPER VILLA

- Living Room
- Kitchen
- Three Bedrooms
- Bathroom
- Gas Central Heating & Double
  Glazing
- Private Enclosed Rear Garden
- Driveway
- EPC Rating C

Situated within a residential area popular with first time buyers and young families, this lovely, light and airy main door upper villa is located within the picturesque town of South Queensferry. The property is close to a variety of amenities including dentist and doctor surgeries, walking distance of the local primary school and Port Edgar Marina. It also benefits from excellent transport links, including nearby bus and rail services, as well as quick access to the motorway network. The accommodation comprises; entrance stairs to upper hall, attractive living room with ample space for a dining area, separate modern kitchen, three well-proportioned double bedrooms and bathroom with shower. There is a well maintained enclosed private garden and a driveway offering convenient off-street parking. Further benefits include gas central heating and double glazing. Included in the sale are fitted floor coverings, oven, hob, hood and fridge-freezer. All included appliances are sold as seen with no warranty provided.