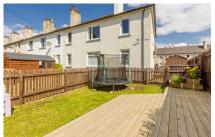

## MAIN DOOR UPPER VILLA

- Living Room
- Kitchen
- Three Bedrooms
- Bathroom
- Gas Central Heating & Double
  Glazing
- Private Enclosed Rear Garden
- Driveway
- EPC Rating C

Situated within a residential area popular with first time buyers and young families, this lovely, light and airy main door upper villa is located within the picturesque town of South Queensferry. The property is close to a variety of amenities including dentist and doctor surgeries, walking distance of the local primary school and Port Edgar Marina. It also benefits from excellent transport links, including nearby bus and rail services, as well as quick access to the motorway network. The accommodation comprises; entrance stairs to upper hall, attractive living room with ample space for a dining area, separate modern kitchen, three well-proportioned double bedrooms and bathroom with shower. There is a well maintained enclosed private garden and a driveway offering convenient off-street parking. Further benefits include gas central heating and double glazing. Included in the sale are fitted floor coverings, oven, hob, hood and fridge-freezer. All included appliances are sold as seen with no warranty provided.