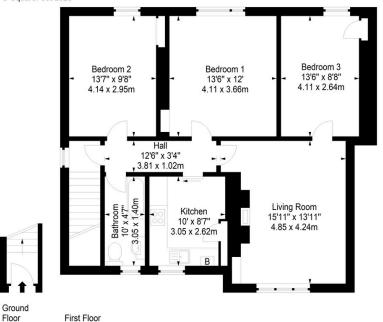

## Inchgarvie Park, EH30 9RN

Entrance

Approx. Gross Internal Area 937 Sq Ft - 87.05 Sq M For identification only. Not to scale. © SquareFoot 2025

Disclaimer: Prospective purchasers are advised to have their interest noted through their solicitor as soon as possible in order that they may be informed in the event of an early closing date being set for the receipt of offers. The Seller shall not be bound to accept the highest or any offer. These particulars do not form any part of any contract and the statements or plans contained herein are not warranted nor to scale. Approximate measurements have been taken by electronic device at the widest point. Services and appliances have not been tested for efficiency or safety and no warranty is given as to their compliance with any Regulations. Only offers using the Scottish Standard Clauses will be considered. Offers received not using these clauses will be responded to by deletion of the non-standard Clause and replaced with the Scottish Standard Clauses.