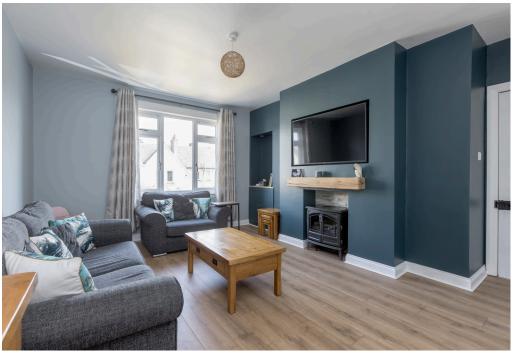

## MAIN DOOR UPPER VILLA

- Living Room
- Kitchen
- Three Bedrooms
- Bathroom
- Gas Central Heating & Double
  Glazing
- Private Enclosed Rear Garden
- Driveway
- EPC Rating C

Situated within a residential area popular with first time buyers and young families, this lovely, light and airy main door upper villa is located within the picturesque town of South Queensferry. The property is close to a variety of amenities including dentist and doctor surgeries, walking distance of the local primary school and Port Edgar Marina. It also benefits from excellent transport links, including nearby bus and rail services, as well as quick access to the motorway network. The accommodation comprises; entrance stairs to upper hall, attractive living room with ample space for a dining area, separate modern kitchen, three well-proportioned double bedrooms and bathroom with shower. There is a well maintained enclosed private garden and a driveway offering convenient off-street parking. Further benefits include gas central heating and double glazing. Included in the sale are fitted floor coverings, oven, hob, hood and fridge-freezer. All included appliances are sold as seen with no warranty provided.