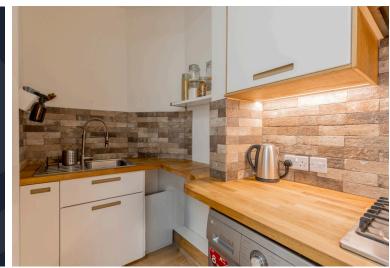

## THIRD FLOOR FLAT

- Living/ Dining Room
- Kitchen
- Two Double Bedrooms
- Study/ Nursery
- Shower Room
- En-Suite Shower Room
- Communal Rear Garden
- Double Glazing & GCH
- EPC Rating D

Forming part of a traditional tenement this bright third floor flat with a secure entry system is situated in the desirable area of Leith. The property is close to a wide range of local amenities and has excellent public transport links to the City Centre and surrounding areas. There is outdoor space available at nearby Leith Links. The accommodation comprises; a welcoming hallway, south facing bay windowed living room, stylish kitchen with openable skylight offering natural light, study/ nursery, two good-sized double bedrooms (one en-suite) and shower room. Externally there is a well-maintained communal garden to the rear and there is free onstreet parking available in the area. The property features double glazing and gas central heating. Included in the sale are the: fitted floor coverings, oven, hob, hood, fridge freezer and washing machine. Other items may be available by separate negotiation. All appliances are sold as seen with no warranty provided.