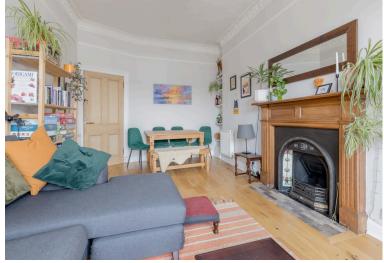

## THIRD FLOOR FLAT

- Living/ Dining Room
- Kitchen
- Two Double Bedrooms
- Study/ Nursery
- Shower Room
- En-Suite Shower Room
- Communal Rear Garden
- Double Glazing & GCH
- EPC Rating D

Forming part of a traditional tenement this bright third floor flat with a secure entry system is situated in the desirable area of Leith. The property is close to a wide range of local amenities and has excellent public transport links to the City Centre and surrounding areas. There is outdoor space available at nearby Leith Links. The accommodation comprises; a welcoming hallway, south facing bay windowed living room, stylish kitchen with openable skylight offering natural light, study/ nursery, two good-sized double bedrooms (one en-suite) and shower room. Externally there is a well-maintained communal garden to the rear and there is free onstreet parking available in the area. The property features double glazing and gas central heating. Included in the sale are the: fitted floor coverings, oven, hob, hood, fridge freezer and washing machine. Other items may be available by separate negotiation. All appliances are sold as seen with no warranty provided.