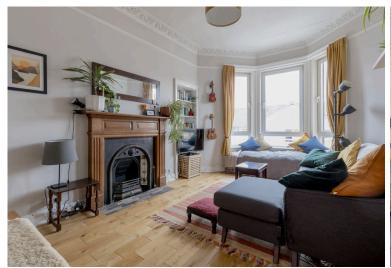

## THIRD FLOOR FLAT

- Living/ Dining Room
- Kitchen
- Two Double Bedrooms
- Study/ Nursery
- Shower Room
- En-Suite Shower Room
- Communal Rear Garden
- Double Glazing & GCH
- EPC Rating D

Forming part of a traditional tenement this bright third floor flat with a secure entry system is situated in the desirable area of Leith. The property is close to a wide range of local amenities and has excellent public transport links to the City Centre and surrounding areas. There is outdoor space available at nearby Leith Links. The accommodation comprises; a welcoming hallway, south facing bay windowed living room, stylish kitchen with openable skylight offering natural light, study/ nursery, two good-sized double bedrooms (one en-suite) and shower room. Externally there is a well-maintained communal garden to the rear and there is free onstreet parking available in the area. The property features double glazing and gas central heating. Included in the sale are the: fitted floor coverings, oven, hob, hood, fridge freezer and washing machine. Other items may be available by separate negotiation. All appliances are sold as seen with no warranty provided.