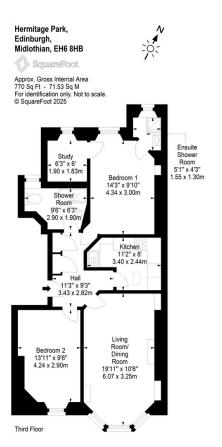

## THIRD FLOOR FLAT

- Living/ Dining Room
- Kitchen
- Two Double Bedrooms
- Study/ Nursery
- Shower Room
- En-Suite Shower Room
- Communal Rear Garden
- Double Glazing & GCH
- EPC Rating D

Forming part of a traditional tenement this bright third floor flat with a secure entry system is situated in the desirable area of Leith. The property is close to a wide range of local amenities and has excellent public transport links to the City Centre and surrounding areas. There is outdoor space available at nearby Leith Links. The accommodation comprises; a welcoming hallway, south facing bay windowed living room, stylish kitchen with openable skylight offering natural light, study/ nursery, two good-sized double bedrooms (one en-suite) and shower room. Externally there is a well-maintained communal garden to the rear and there is free onstreet parking available in the area. The property features double glazing and gas central heating. Included in the sale are the: fitted floor coverings, oven, hob, hood, fridge freezer and washing machine. Other items may be available by separate negotiation. All appliances are sold as seen with no warranty provided.