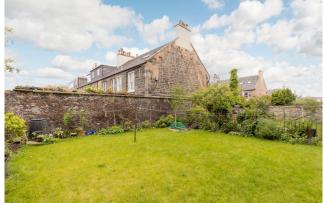

## THIRD FLOOR FLAT

- Living/ Dining Room
- Kitchen
- Two Double Bedrooms
- Study/ Nursery
- Shower Room
- En-Suite Shower Room
- Communal Rear Garden
- Double Glazing & GCH
- EPC Rating D

Forming part of a traditional tenement this bright third floor flat with a secure entry system is situated in the desirable area of Leith. The property is close to a wide range of local amenities and has excellent public transport links to the City Centre and surrounding areas. There is outdoor space available at nearby Leith Links. The accommodation comprises; a welcoming hallway, south facing bay windowed living room, stylish kitchen with openable skylight offering natural light, study/ nursery, two good-sized double bedrooms (one en-suite) and shower room. Externally there is a well-maintained communal garden to the rear and there is free onstreet parking available in the area. The property features double glazing and gas central heating. Included in the sale are the: fitted floor coverings, oven, hob, hood, fridge freezer and washing machine. Other items may be available by separate negotiation. All appliances are sold as seen with no warranty provided.