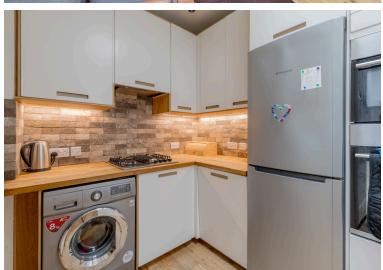

## THIRD FLOOR FLAT

- Living/ Dining Room
- Kitchen
- Two Double Bedrooms
- Study/ Nursery
- Shower Room
- En-Suite Shower Room
- Communal Rear Garden
- Double Glazing & GCH
- EPC Rating D

Forming part of a traditional tenement this bright third floor flat with a secure entry system is situated in the desirable area of Leith. The property is close to a wide range of local amenities and has excellent public transport links to the City Centre and surrounding areas. There is outdoor space available at nearby Leith Links. The accommodation comprises; a welcoming hallway, south facing bay windowed living room, stylish kitchen with openable skylight offering natural light, study/ nursery, two good-sized double bedrooms (one en-suite) and shower room. Externally there is a well-maintained communal garden to the rear and there is free onstreet parking available in the area. The property features double glazing and gas central heating. Included in the sale are the: fitted floor coverings, oven, hob, hood, fridge freezer and washing machine. Other items may be available by separate negotiation. All appliances are sold as seen with no warranty provided.