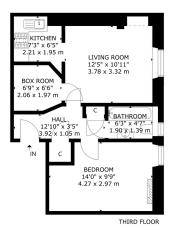

## THIRD FLOOR FLAT

- Living Room
- Kitchen
- One Double Bedroom
- Box Room
- Bathroom
- Communal Rear Garden
- On-Street Permit Parking
- Double Glazing & GCH
- EPC Rating D

Forming part of a traditional tenement building, this wellproportioned third-floor flat is located in the highly regarded residential area of Gorgie. The property benefits from close proximity to a wide array of local amenities, including shops, cafés, and restaurants, and enjoys convenient access to Edinburgh City Centre via a frequent public transport service. The accommodation comprises a welcoming entrance hallway, a bright and spacious living room, a separate fitted kitchen, a box room, one generously sized double bedroom, and a bathroom with a shower over the bath. Externally, there is access to a communal garden situated to the rear of the building. On-street permit parking is available in the surrounding area. The property features double glazing and gas central heating. The sale includes all fitted floor coverings, curtains, oven, hob, cooker hood, washing machine, fridge-freezer, and light fittings. Please note that all appliances are sold as seen and no warranty will be provided.