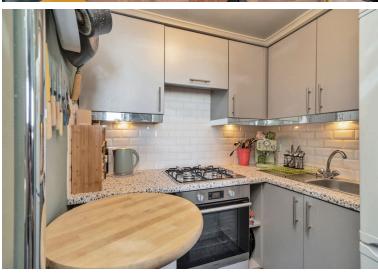

## THIRD FLOOR FLAT

- Living Room
- Kitchen
- One Double Bedroom
- Box Room
- Bathroom
- Communal Rear Garden
- On-Street Permit Parking
- Double Glazing & GCH
- EPC Rating D

Forming part of a traditional tenement building, this wellproportioned third-floor flat is located in the highly regarded residential area of Gorgie. The property benefits from close proximity to a wide array of local amenities, including shops, cafés, and restaurants, and enjoys convenient access to Edinburgh City Centre via a frequent public transport service. The accommodation comprises a welcoming entrance hallway, a bright and spacious living room, a separate fitted kitchen, a box room, one generously sized double bedroom, and a bathroom with a shower over the bath. Externally, there is access to a communal garden situated to the rear of the building. On-street permit parking is available in the surrounding area. The property features double glazing and gas central heating. The sale includes all fitted floor coverings, curtains, oven, hob, cooker hood, washing machine, fridge-freezer, and light fittings. Please note that all appliances are sold as seen and no warranty will be provided.