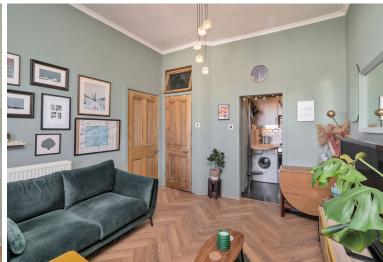

## THIRD FLOOR FLAT

- Living Room
- Kitchen
- One Double Bedroom
- Box Room
- Bathroom
- Communal Rear Garden
- On-Street Permit Parking
- Double Glazing & GCH
- EPC Rating D

Forming part of a traditional tenement building, this wellproportioned third-floor flat is located in the highly regarded residential area of Gorgie. The property benefits from close proximity to a wide array of local amenities, including shops, cafés, and restaurants, and enjoys convenient access to Edinburgh City Centre via a frequent public transport service. The accommodation comprises a welcoming entrance hallway, a bright and spacious living room, a separate fitted kitchen, a box room, one generously sized double bedroom, and a bathroom with a shower over the bath. Externally, there is access to a communal garden situated to the rear of the building. On-street permit parking is available in the surrounding area. The property features double glazing and gas central heating. The sale includes all fitted floor coverings, curtains, oven, hob, cooker hood, washing machine, fridge-freezer, and light fittings. Please note that all appliances are sold as seen and no warranty will be provided.