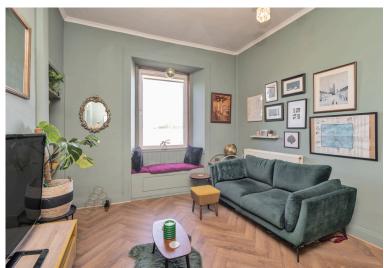

## THIRD FLOOR FLAT

- Living Room
- Kitchen
- One Double Bedroom
- Box Room
- Bathroom
- Communal Rear Garden
- On-Street Permit Parking
- Double Glazing & GCH
- EPC Rating D

Forming part of a traditional tenement building, this wellproportioned third-floor flat is located in the highly regarded residential area of Gorgie. The property benefits from close proximity to a wide array of local amenities, including shops, cafés, and restaurants, and enjoys convenient access to Edinburgh City Centre via a frequent public transport service. The accommodation comprises a welcoming entrance hallway, a bright and spacious living room, a separate fitted kitchen, a box room, one generously sized double bedroom, and a bathroom with a shower over the bath. Externally, there is access to a communal garden situated to the rear of the building. On-street permit parking is available in the surrounding area. The property features double glazing and gas central heating. The sale includes all fitted floor coverings, curtains, oven, hob, cooker hood, washing machine, fridge-freezer, and light fittings. Please note that all appliances are sold as seen and no warranty will be provided.