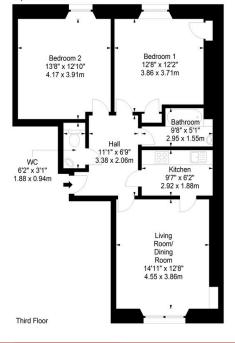

## Fowler Terrace, Edinburgh, Midlothian, EH11 1DA

Approx. Gross Internal Area 73 Sq M - 785.79 Sq Ft For Identication Only. Not To Scale Squarefoot 2025

Disclaimer: Prospective purchasers are advised to have their interest noted through their solicitor as soon as possible in order that they may be informed in the event of an early closing date being set for the receipt of offers. The Seller shall not be bound to accept the highest or any offer. These particulars do not form any part of any contract and the statements or plans contained herein are not warranted nor to scale. Approximate measurements have been taken by electronic device at the widest point. Services and appliances have not been tested for efficiency or safety and no warranty is given as to their compliance with any Regulations. Only offers using the Scottish Standard Clauses will be considered. Offers received not using these clauses will be responded to by deletion of the non-standard Clause and replaced with the Scottish Standard Clauses.