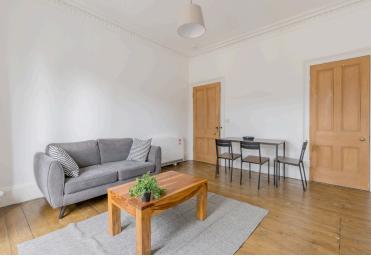

## THIRD FLOOR FLAT

- Living Room
- Kitchen
- Two Double Bedrooms
- W.C.
- Bathroom
- Communal Rear
- Residents Permit Parking
- Double Glazing & High Heat Rentation Storage Heaters
- EPC Rating C

Forming part of a traditional tenement this well-presented third floor flat is situated in the highly desirable location of Polwarth, close to a wide range of local amenities and restaurants at nearby Fountian Park and highly regarded schooling. There are convenient public transport links to the city centre and surrounding areas. The accommodation comprises; a welcoming hallway, bright, spacious living room, separate stylish kitchen, two goodsized double bedrooms, W.C. and bathroom. Externally there is a well-maintained garden to the rear and there is a resident-permit parking. The property has double glazing and dimplex quantum RF high heat retention storage heaters with smart zone control via control hub. Included in the sale are the fitted carpets and floor coverings, curtains, oven, hob, hood, fridge-freezer, washing machine and light shades. Other items may be able by separate negotiation. All appliances are sold as seen with no warranty provided.