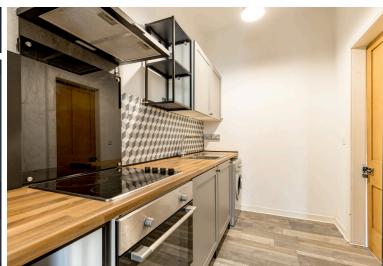

## THIRD FLOOR FLAT

- Living Room
- Kitchen
- Two Double Bedrooms
- W.C.
- Bathroom
- Communal Rear
- Residents Permit Parking
- Double Glazing & High Heat Rentation Storage Heaters
- EPC Rating C

Forming part of a traditional tenement this well-presented third floor flat is situated in the highly desirable location of Polwarth, close to a wide range of local amenities and restaurants at nearby Fountian Park and highly regarded schooling. There are convenient public transport links to the city centre and surrounding areas. The accommodation comprises; a welcoming hallway, bright, spacious living room, separate stylish kitchen, two goodsized double bedrooms, W.C. and bathroom. Externally there is a well-maintained garden to the rear and there is a resident-permit parking. The property has double glazing and dimplex quantum RF high heat retention storage heaters with smart zone control via control hub. Included in the sale are the fitted carpets and floor coverings, curtains, oven, hob, hood, fridge-freezer, washing machine and light shades. Other items may be able by separate negotiation. All appliances are sold as seen with no warranty provided.