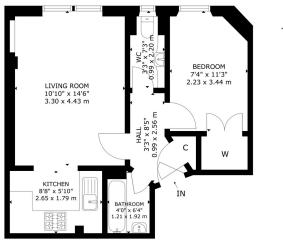

7/3 BUCHANAN STREET EH6 8SI
NOT TO SCALE - FOR ILLUSTRATIVE PURPOSES ONLY
APPROXIMATE GROSS INTERNAL FLOOR AREA 414 SQ FT / 38 SQ M
All measurements and fixtures including doors and windows are
approximate and should be independently verified.
Copyright © Nest Marketing
www.nest-marketing.co.uk