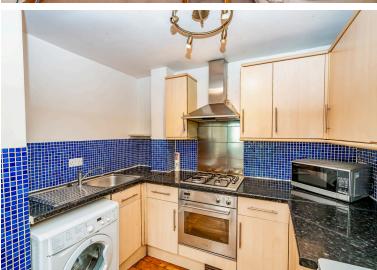

## **GROUND FLOOR FLAT**

- Living Room
- Kitchen
- One Double Bedroom
- W.C.
- Bathroom
- Communal Rear Garden
- On-Street Permit Parking
- Double Glazing & GCH
- EPC Rating C

Forming part of a traditional tenement, this ground floor flat is ideally situated in the highly desirable Leith area, just east of Edinburgh city centre. The property enjoys excellent access to a wide range of local amenities, superb public transport links via bus and tram, and is within walking distance of the city centre. The accommodation comprises a welcoming hallway, a bright and spacious living room, a separate fitted kitchen, one generous double bedroom, a W.C., and a separate bathroom. The property further benefits from gas central heating and double glazing throughout. Externally, there is a well-maintained communal rear garden, and on-street permit parking is available in the surrounding area. Included in the sale are fitted carpets and floor coverings, curtains, cooker, washing machine, and fridge-freezer. All appliances are sold as seen with no warranty provided. This property presents an excellent opportunity for first-time buyers, professionals, or investors alike.