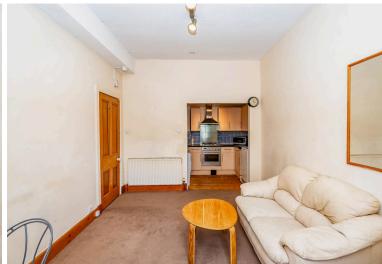

## **GROUND FLOOR FLAT**

- Living Room
- Kitchen
- One Double Bedroom
- W.C.
- Bathroom
- Communal Rear Garden
- On-Street Permit Parking
- Double Glazing & GCH
- EPC Rating C

Forming part of a traditional tenement, this ground floor flat is ideally situated in the highly desirable Leith area, just east of Edinburgh city centre. The property enjoys excellent access to a wide range of local amenities, superb public transport links via bus and tram, and is within walking distance of the city centre. The accommodation comprises a welcoming hallway, a bright and spacious living room, a separate fitted kitchen, one generous double bedroom, a W.C., and a separate bathroom. The property further benefits from gas central heating and double glazing throughout. Externally, there is a well-maintained communal rear garden, and on-street permit parking is available in the surrounding area. Included in the sale are fitted carpets and floor coverings, curtains, cooker, washing machine, and fridge-freezer. All appliances are sold as seen with no warranty provided. This property presents an excellent opportunity for first-time buyers, professionals, or investors alike.