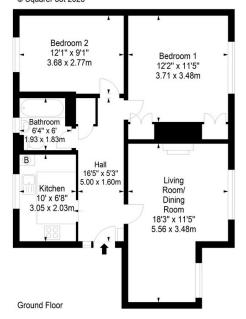

## Burnhead Crescent, Edinburgh, Midlothian, EH16 6EA

Approx. Gross Internal Area 678 Sq Ft - 62.99 Sq M For identification only. Not to scale. © SquareFoot 2025

Disclaimer: Prospective purchasers are advised to have their interest noted through their solicitor as soon as possible in order that they may be informed in the event of an early closing date being set for the receipt of offers. The Seller shall not be bound to accept the highest or any offer. These particulars do not form any part of any contract and the statements or plans contained herein are not warranted nor to scale. Approximate measurements have been taken by electronic device at the widest point. Services and appliances have not been tested for efficiency or safety and no warranty is given as to their compliance with any Regulations. Only offers using the Scottish Standard Clauses will be considered. Offers received not using these clauses will be responded to by deletion of the non-standard Clause and replaced with the Scottish Standard Clauses.